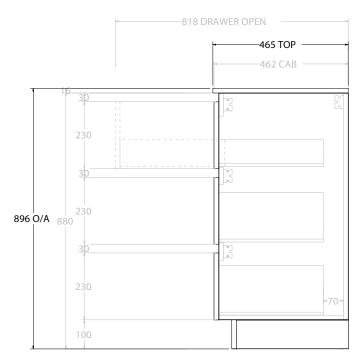

| dp | PRODUCT:       | GLACIER ALL DRAWER TRIO 1500 FLOOR MOUNT CENTRE BASIN | TOP:            | CERAMIC GLACIER 1500 | NOTES:                                                                      |
|----|----------------|-------------------------------------------------------|-----------------|----------------------|-----------------------------------------------------------------------------|
|    | CODE:          | LITE: GLLFAT1500WKCCE PRO: GLPFAT1500WKCCE            | BASIN POSITION: | CENTRE BASIN         | ALL DIMENSIONS ARE NOMINAL AND SUBJECT TO CHANGE.                           |
|    | MOUNTING:      | FLOOR MOUNT                                           |                 |                      | DO NOT DRILL OR ROUGH IN UNTIL YOU HAVE RECEIVED AND MEASURED YOUR PRODUCT. |
|    | SIZE:          | 1515W X 465D X 896H                                   | 1               |                      | ALL DIMENSIONS ARE IN MILLIMETRES.                                          |
|    | CONFIGURATION: | ALL DRAWER                                            |                 |                      | DO NOT MEASURE FROM DRAWING.                                                |
|    | VERSION: 01    | DATE: 24/08/22                                        |                 |                      |                                                                             |