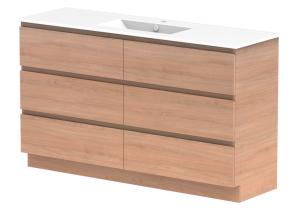

| dp | PRODUCT:       | GLACIER ALL DRAWER TRIO 1500 FLOOR MOUNT CENTRE BASIN | TOP:            | CERAMIC GLACIER 1500 | NOTES:                                                                      |
|----|----------------|-------------------------------------------------------|-----------------|----------------------|-----------------------------------------------------------------------------|
|    | CODE:          | LITE: GLLFAT1500WKCCE PRO: GLPFAT1500WKCCE            | BASIN POSITION: | CENTRE BASIN         | ALL DIMENSIONS ARE NOMINAL AND SUBJECT TO CHANGE.                           |
|    | MOUNTING:      | FLOOR MOUNT                                           |                 |                      | DO NOT DRILL OR ROUGH IN UNTIL YOU HAVE RECEIVED AND MEASURED YOUR PRODUCT. |
|    | SIZE:          | 1515W X 465D X 896H                                   | 1               |                      | ALL DIMENSIONS ARE IN MILLIMETRES.                                          |
|    | CONFIGURATION: | ALL DRAWER                                            |                 |                      | DO NOT MEASURE FROM DRAWING.                                                |
|    | VERSION: 01    | DATE: 24/08/22                                        |                 |                      |                                                                             |