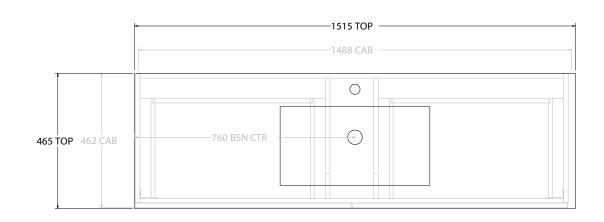

| dp | PRODUCT:       | GLACIER ALL DRAWER TRIO 1500 FLOOR MOUNT CENTRE BASIN | TOP:            | CERAMIC GLACIER 1500 | NOTES:                                                                      |
|----|----------------|-------------------------------------------------------|-----------------|----------------------|-----------------------------------------------------------------------------|
|    | CODE:          | LITE: GLLFAT1500WKCCE PRO: GLPFAT1500WKCCE            | BASIN POSITION: | CENTRE BASIN         | ALL DIMENSIONS ARE NOMINAL AND SUBJECT TO CHANGE.                           |
|    | MOUNTING:      | FLOOR MOUNT                                           |                 |                      | DO NOT DRILL OR ROUGH IN UNTIL YOU HAVE RECEIVED AND MEASURED YOUR PRODUCT. |
|    | SIZE:          | 1515W X 465D X 896H                                   | 1               |                      | ALL DIMENSIONS ARE IN MILLIMETRES.                                          |
|    | CONFIGURATION: | ALL DRAWER                                            |                 |                      | DO NOT MEASURE FROM DRAWING.                                                |
|    | VERSION: 01    | DATE: 24/08/22                                        |                 |                      |                                                                             |