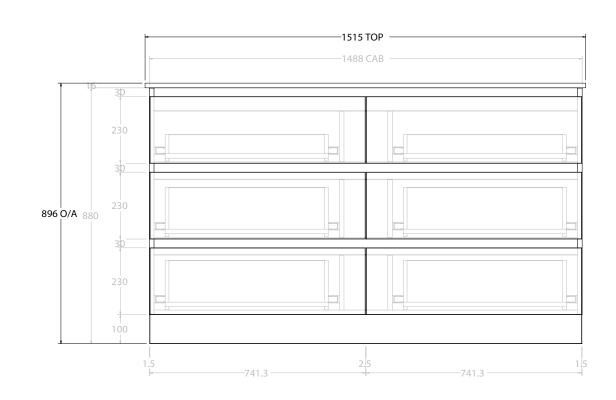

| dp | PRODUCT:       | GLACIER ALL DRAWER TRIO 1500 FLOOR MOUNT CENTRE BASIN | TOP:            | CERAMIC GLACIER 1500 | NOTES:                                                                      |
|----|----------------|-------------------------------------------------------|-----------------|----------------------|-----------------------------------------------------------------------------|
|    | CODE:          | LITE: GLLFAT1500WKCCE PRO: GLPFAT1500WKCCE            | BASIN POSITION: | CENTRE BASIN         | ALL DIMENSIONS ARE NOMINAL AND SUBJECT TO CHANGE.                           |
|    | MOUNTING:      | FLOOR MOUNT                                           |                 |                      | DO NOT DRILL OR ROUGH IN UNTIL YOU HAVE RECEIVED AND MEASURED YOUR PRODUCT. |
|    | SIZE:          | 1515W X 465D X 896H                                   | 1               |                      | ALL DIMENSIONS ARE IN MILLIMETRES.                                          |
|    | CONFIGURATION: | ALL DRAWER                                            |                 |                      | DO NOT MEASURE FROM DRAWING.                                                |
|    | VERSION: 01    | DATE: 24/08/22                                        |                 |                      |                                                                             |