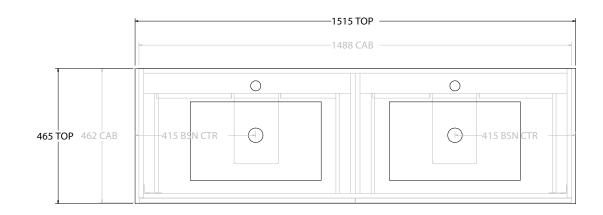

| dp | PRODUCT:       | GLACIER ALL DRAWER TRIO 1500 FLOOR MOUNT DOUBLE BASIN | TOP:            | CERAMIC GLACIER 1500 | NOTES:                                                                      |
|----|----------------|-------------------------------------------------------|-----------------|----------------------|-----------------------------------------------------------------------------|
|    | CODE:          | LITE: GLLFAT1500WKDCE PRO: GLPFAT1500WKDCE            | BASIN POSITION: | DOUBLE BASIN         | ALL DIMENSIONS ARE NOMINAL AND SUBJECT TO CHANGE.                           |
|    | MOUNTING:      | FLOOR MOUNT                                           |                 |                      | DO NOT DRILL OR ROUGH IN UNTIL YOU HAVE RECEIVED AND MEASURED YOUR PRODUCT. |
|    | SIZE:          | 1515W X 465D X 896H                                   |                 |                      | ALL DIMENSIONS ARE IN MILLIMETRES.                                          |
|    | CONFIGURATION: | ALL DRAWER                                            |                 |                      | DO NOT MEASURE FROM DRAWING.                                                |
|    | VERSION: 01    | DATE: 24/08/22                                        |                 |                      |                                                                             |