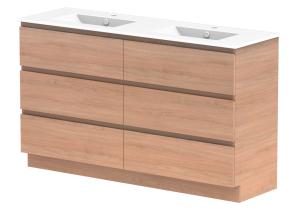

| dp | PRODUCT:       | GLACIER ALL DRAWER TRIO 1500 FLOOR MOUNT DOUBLE BASIN | TOP:            | CERAMIC GLACIER 1500 | NOTES:                                                                      |
|----|----------------|-------------------------------------------------------|-----------------|----------------------|-----------------------------------------------------------------------------|
|    | CODE:          | LITE: GLLFAT1500WKDCE PRO: GLPFAT1500WKDCE            | BASIN POSITION: | DOUBLE BASIN         | ALL DIMENSIONS ARE NOMINAL AND SUBJECT TO CHANGE.                           |
|    | MOUNTING:      | FLOOR MOUNT                                           |                 |                      | DO NOT DRILL OR ROUGH IN UNTIL YOU HAVE RECEIVED AND MEASURED YOUR PRODUCT. |
|    | SIZE:          | 1515W X 465D X 896H                                   |                 |                      | ALL DIMENSIONS ARE IN MILLIMETRES.                                          |
|    | CONFIGURATION: | ALL DRAWER                                            |                 |                      | DO NOT MEASURE FROM DRAWING.                                                |
|    | VERSION: 01    | DATE: 24/08/22                                        |                 |                      |                                                                             |