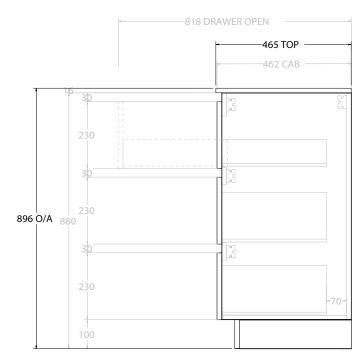

| dp | PRODUCT:       | GLACIER ALL DRAWER TRIO 1500 FLOOR MOUNT DOUBLE BASIN | TOP:            | CERAMIC GLACIER 1500 | NOTES:                                                                      |
|----|----------------|-------------------------------------------------------|-----------------|----------------------|-----------------------------------------------------------------------------|
|    | CODE:          | LITE: GLLFAT1500WKDCE PRO: GLPFAT1500WKDCE            | BASIN POSITION: | DOUBLE BASIN         | ALL DIMENSIONS ARE NOMINAL AND SUBJECT TO CHANGE.                           |
|    | MOUNTING:      | FLOOR MOUNT                                           |                 |                      | DO NOT DRILL OR ROUGH IN UNTIL YOU HAVE RECEIVED AND MEASURED YOUR PRODUCT. |
|    | SIZE:          | 1515W X 465D X 896H                                   |                 |                      | ALL DIMENSIONS ARE IN MILLIMETRES.                                          |
|    | CONFIGURATION: | ALL DRAWER                                            |                 |                      | DO NOT MEASURE FROM DRAWING.                                                |
|    | VERSION: 01    | DATE: 24/08/22                                        |                 |                      |                                                                             |