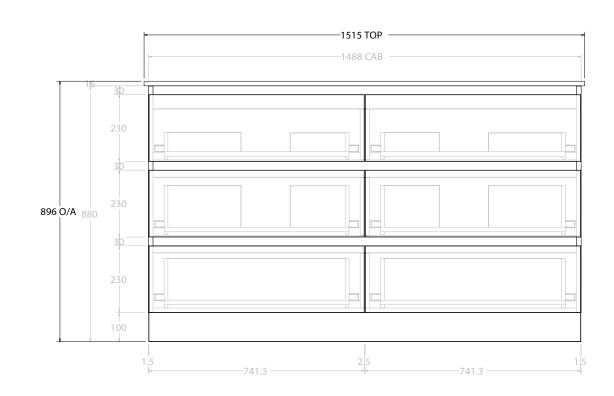

| dp | PRODUCT:       | GLACIER ALL DRAWER TRIO 1500 FLOOR MOUNT DOUBLE BASIN | TOP:            | CERAMIC GLACIER 1500 | NOTES:                                                                      |
|----|----------------|-------------------------------------------------------|-----------------|----------------------|-----------------------------------------------------------------------------|
|    | CODE:          | LITE: GLLFAT1500WKDCE PRO: GLPFAT1500WKDCE            | BASIN POSITION: | DOUBLE BASIN         | ALL DIMENSIONS ARE NOMINAL AND SUBJECT TO CHANGE.                           |
|    | MOUNTING:      | FLOOR MOUNT                                           |                 |                      | DO NOT DRILL OR ROUGH IN UNTIL YOU HAVE RECEIVED AND MEASURED YOUR PRODUCT. |
|    | SIZE:          | 1515W X 465D X 896H                                   |                 |                      | ALL DIMENSIONS ARE IN MILLIMETRES.                                          |
|    | CONFIGURATION: | ALL DRAWER                                            |                 |                      | DO NOT MEASURE FROM DRAWING.                                                |
|    | VERSION: 01    | DATE: 24/08/22                                        |                 |                      |                                                                             |