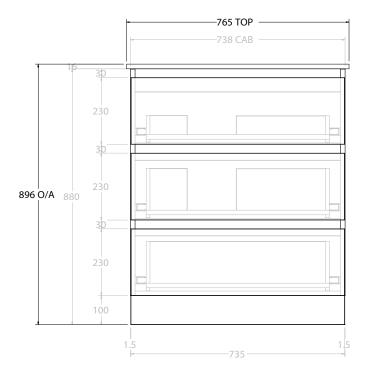

| dp | PRODUCT:       | GLACIER ALL DRAWER TRIO 750 FLOOR MOUNT OFFSET BASIN | TOP:            | CERAMIC GLACIER 750 | NOTES:                                                                                                 |
|----|----------------|------------------------------------------------------|-----------------|---------------------|--------------------------------------------------------------------------------------------------------|
|    | CODE:          | LITE: GLLFAT0750WKLCE* PRO: GLPFAT0750WKLCE*         | BASIN POSITION: | OFFSET BASIN        | ALL DIMENSIONS ARE NOMINAL AND SUBJECT TO CHANGE.                                                      |
|    | MOUNTING:      | FLOOR MOUNT                                          |                 |                     | DO NOT DRILL OR ROUGH IN UNTIL YOU HAVE RECEIVED AND MEASURED YOUR PRODUCT.                            |
|    | SIZE:          | 765W X 465D X 896H                                   |                 |                     | ALL DIMENSIONS ARE IN MILLIMETRES.                                                                     |
|    | CONFIGURATION: | ALL DRAWER                                           |                 |                     | DO NOT MEASURE FROM DRAWING.                                                                           |
|    | VERSION: 01    | DATE: 24/08/22                                       |                 |                     | *LEFT HAND OFFSET PICTURED, RIGHT HAND OFFSET IS SAME BUT MIRRORED (REPLACE CODE SUFFIX LCE, WITH RCE) |