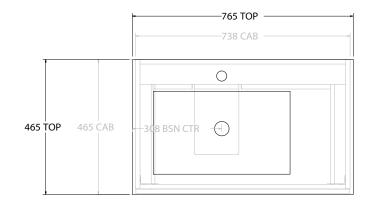

| dp | PRODUCT:       | GLACIER ALL DRAWER TRIO 750 FLOOR MOUNT OFFSET BASIN | TOP:            | CERAMIC GLACIER 750 | NOTES:                                                                                                 |
|----|----------------|------------------------------------------------------|-----------------|---------------------|--------------------------------------------------------------------------------------------------------|
|    | CODE:          | LITE: GLLFAT0750WKLCE* PRO: GLPFAT0750WKLCE*         | BASIN POSITION: | OFFSET BASIN        | ALL DIMENSIONS ARE NOMINAL AND SUBJECT TO CHANGE.                                                      |
|    | MOUNTING:      | FLOOR MOUNT                                          |                 |                     | DO NOT DRILL OR ROUGH IN UNTIL YOU HAVE RECEIVED AND MEASURED YOUR PRODUCT.                            |
|    | SIZE:          | 765W X 465D X 896H                                   |                 |                     | ALL DIMENSIONS ARE IN MILLIMETRES.                                                                     |
|    | CONFIGURATION: | ALL DRAWER                                           |                 |                     | DO NOT MEASURE FROM DRAWING.                                                                           |
|    | VERSION: 01    | DATE: 24/08/22                                       |                 |                     | *LEFT HAND OFFSET PICTURED, RIGHT HAND OFFSET IS SAME BUT MIRRORED (REPLACE CODE SUFFIX LCE, WITH RCE) |