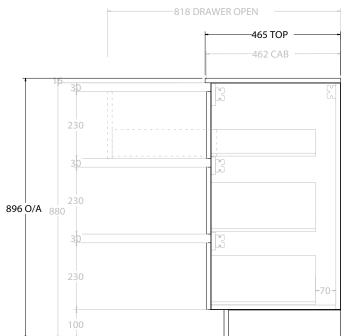

| dp | PRODUCT:       | GLACIER ALL DRAWER TRIO 750 FLOOR MOUNT OFFSET BASIN | TOP:            | CERAMIC GLACIER 750 | NOTES:                                                                                                 |
|----|----------------|------------------------------------------------------|-----------------|---------------------|--------------------------------------------------------------------------------------------------------|
|    | CODE:          | LITE: GLLFAT0750WKLCE* PRO: GLPFAT0750WKLCE*         | BASIN POSITION: | OFFSET BASIN        | ALL DIMENSIONS ARE NOMINAL AND SUBJECT TO CHANGE.                                                      |
|    | MOUNTING:      | FLOOR MOUNT                                          |                 |                     | DO NOT DRILL OR ROUGH IN UNTIL YOU HAVE RECEIVED AND MEASURED YOUR PRODUCT.                            |
|    | SIZE:          | 765W X 465D X 896H                                   |                 |                     | ALL DIMENSIONS ARE IN MILLIMETRES.                                                                     |
|    | CONFIGURATION: | ALL DRAWER                                           |                 |                     | DO NOT MEASURE FROM DRAWING.                                                                           |
|    | VERSION: 01    | DATE: 24/08/22                                       |                 |                     | *LEFT HAND OFFSET PICTURED, RIGHT HAND OFFSET IS SAME BUT MIRRORED (REPLACE CODE SUFFIX LCE, WITH RCE) |