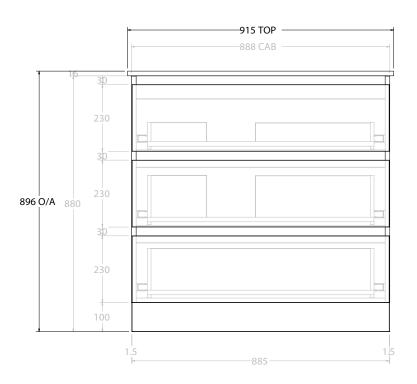

| PRODUCT:       | GLACIER ALL DRAWER TRIO 900 FLOOR MOUNT OFFSET BASIN |                       |  |
|----------------|------------------------------------------------------|-----------------------|--|
| CODE:          | LITE: GLLFAT0900WKLCE*                               | PRO: GLPFAT0900WKLCE* |  |
| MOUNTING:      | FLOOR MOUNT                                          |                       |  |
| SIZE:          | 915W X 465D X 896H                                   |                       |  |
| CONFIGURATION: | ALL DRAWER                                           |                       |  |
| VERSION: 01    | DATE: 24/08/22                                       |                       |  |

| TOP:            | CERAMIC GLACIER 900 | NOTES:     |
|-----------------|---------------------|------------|
| BASIN POSITION: | OFFSET BASIN        | ALL DIMEN  |
|                 |                     | DO NOT D   |
|                 |                     | ALL DIMEN  |
|                 |                     | DO NOT M   |
|                 |                     | #LECT LIAN |

ALL DIMENSIONS ARE NOMINAL AND SUBJECT TO CHANGE.

DO NOT DRILL OR ROUGH IN UNTIL YOU HAVE RECEIVED AND MEASURED YOUR PRODUCT.

ALL DIMENSIONS ARE IN MILLIMETRES.

NOT MEASURE FROM DRAWING.

\*LEFT HAND OFFSET PICTURED, RIGHT HAND OFFSET IS SAME BUT MIRRORED (REPLACE CODE SUFFIX LCE, WITH RCE)