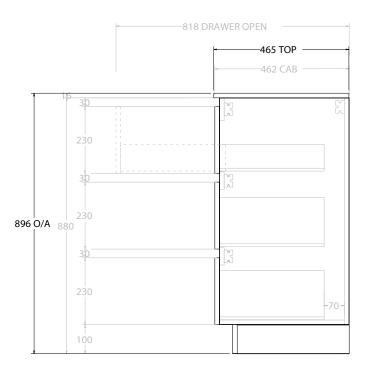

| PRODUCT:       | GLACIER ALL DRAWER TRIO 900 FLOOR MOUNT OFFSET BASIN |                       |  |
|----------------|------------------------------------------------------|-----------------------|--|
| CODE:          | LITE: GLLFAT0900WKLCE*                               | PRO: GLPFAT0900WKLCE* |  |
| MOUNTING:      | FLOOR MOUNT                                          |                       |  |
| SIZE:          | 915W X 465D X 896H                                   |                       |  |
| CONFIGURATION: | ALL DRAWER                                           |                       |  |
| VERSION: 01    | DATE: 24/08/22                                       |                       |  |

| TOP:            | CERAMIC GLACIER 900 | NOTES:     |
|-----------------|---------------------|------------|
| BASIN POSITION: | OFFSET BASIN        | ALL DIMEN  |
|                 |                     | DO NOT D   |
|                 |                     | ALL DIMEN  |
|                 |                     | DO NOT M   |
|                 |                     | #LECT LIAN |

ALL DIMENSIONS ARE NOMINAL AND SUBJECT TO CHANGE.

DO NOT DRILL OR ROUGH IN UNTIL YOU HAVE RECEIVED AND MEASURED YOUR PRODUCT.

ALL DIMENSIONS ARE IN MILLIMETRES.

NOT MEASURE FROM DRAWING.

\*LEFT HAND OFFSET PICTURED, RIGHT HAND OFFSET IS SAME BUT MIRRORED (REPLACE CODE SUFFIX LCE, WITH RCE)