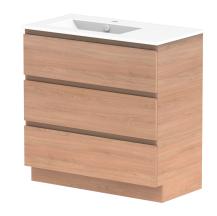

| PRODUCT:       | GLACIER ALL DRAWER TRIO 900 FLOOR MOUNT OFFSET BASIN |                       |  |
|----------------|------------------------------------------------------|-----------------------|--|
| CODE:          | LITE: GLLFAT0900WKLCE*                               | PRO: GLPFAT0900WKLCE* |  |
| MOUNTING:      | FLOOR MOUNT                                          |                       |  |
| SIZE:          | 915W X 465D X 896H                                   |                       |  |
| CONFIGURATION: | ALL DRAWER                                           |                       |  |
| VERSION: 01    | DATE: 24/08/22                                       |                       |  |