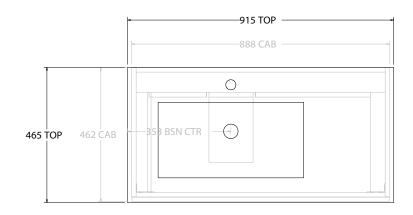

| PRODUCT:       | GLACIER ALL DRAWER TRIO 900 FLOOR MOUNT OFFSET BASIN |                       |  |
|----------------|------------------------------------------------------|-----------------------|--|
| CODE:          | LITE: GLLFAT0900WKLCE*                               | PRO: GLPFAT0900WKLCE* |  |
| MOUNTING:      | FLOOR MOUNT                                          |                       |  |
| SIZE:          | 915W X 465D X 896H                                   |                       |  |
| CONFIGURATION: | ALL DRAWER                                           |                       |  |
| VERSION: 01    | DATE: 24/08/22                                       |                       |  |

| TOP:            | CERAMIC GLACIER 900 | NOTES:     |
|-----------------|---------------------|------------|
| BASIN POSITION: | OFFSET BASIN        | ALL DIMEN  |
|                 |                     | DO NOT D   |
|                 |                     | ALL DIMEN  |
|                 |                     | DO NOT M   |
|                 |                     | #LECT LIAN |

ALL DIMENSIONS ARE NOMINAL AND SUBJECT TO CHANGE.

DO NOT DRILL OR ROUGH IN UNTIL YOU HAVE RECEIVED AND MEASURED YOUR PRODUCT.

ALL DIMENSIONS ARE IN MILLIMETRES.

NOT MEASURE FROM DRAWING.

\*LEFT HAND OFFSET PICTURED, RIGHT HAND OFFSET IS SAME BUT MIRRORED (REPLACE CODE SUFFIX LCE, WITH RCE)