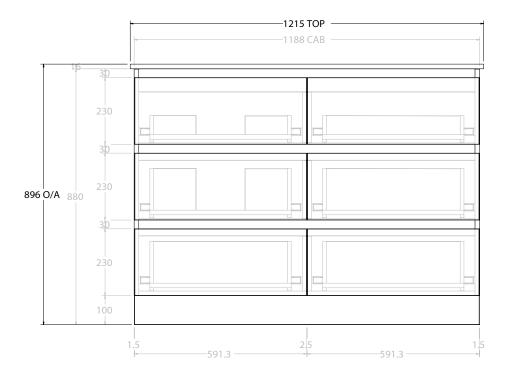

| dp | PRODUCT:       | GLACIER ALL DRAWER TRIO 1200 FLOOR MOUNT OFFSET BASIN | TOP:            | CERAMIC GLACIER 1200 | NOTES:                                                                                                 |
|----|----------------|-------------------------------------------------------|-----------------|----------------------|--------------------------------------------------------------------------------------------------------|
|    | CODE:          | LITE: GLLFAT1200WKLCE* PRO: GLPFAT1200WKLCE*          | BASIN POSITION: | OFFSET BASIN         | ALL DIMENSIONS ARE NOMINAL AND SUBJECT TO CHANGE.                                                      |
|    | MOUNTING:      | FLOOR MOUNT                                           |                 |                      | DO NOT DRILL OR ROUGH IN UNTIL YOU HAVE RECEIVED AND MEASURED YOUR PRODUCT.                            |
|    | SIZE:          | 1215W X 465D X 896H                                   |                 |                      | ALL DIMENSIONS ARE IN MILLIMETRES.                                                                     |
|    | CONFIGURATION: | ALL DRAWER                                            |                 |                      | DO NOT MEASURE FROM DRAWING.                                                                           |
|    | VERSION: 01    | DATE: 24/08/22                                        |                 |                      | *LEFT HAND OFFSET PICTURED, RIGHT HAND OFFSET IS SAME BUT MIRRORED (REPLACE CODE SUFFIX LCE, WITH RCE) |