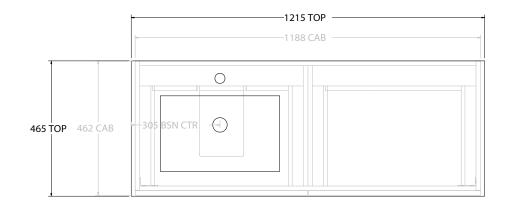

| dp | PRODUCT:       | GLACIER ALL DRAWER TRIO 1200 FLOOR MOUNT OFFSET BASIN | TOP:            | CERAMIC GLACIER 1200 | NOTES:                                                                                                 |
|----|----------------|-------------------------------------------------------|-----------------|----------------------|--------------------------------------------------------------------------------------------------------|
|    | CODE:          | LITE: GLLFAT1200WKLCE* PRO: GLPFAT1200WKLCE*          | BASIN POSITION: | OFFSET BASIN         | ALL DIMENSIONS ARE NOMINAL AND SUBJECT TO CHANGE.                                                      |
|    | MOUNTING:      | FLOOR MOUNT                                           |                 |                      | DO NOT DRILL OR ROUGH IN UNTIL YOU HAVE RECEIVED AND MEASURED YOUR PRODUCT.                            |
|    | SIZE:          | 1215W X 465D X 896H                                   |                 |                      | ALL DIMENSIONS ARE IN MILLIMETRES.                                                                     |
|    | CONFIGURATION: | ALL DRAWER                                            |                 |                      | DO NOT MEASURE FROM DRAWING.                                                                           |
|    | VERSION: 01    | DATE: 24/08/22                                        |                 |                      | *LEFT HAND OFFSET PICTURED, RIGHT HAND OFFSET IS SAME BUT MIRRORED (REPLACE CODE SUFFIX LCE, WITH RCE) |