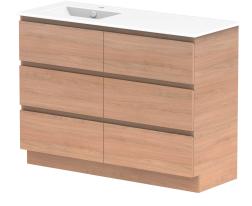

| dp | PRODUCT:       | GLACIER ALL DRAWER TRIO 1200 FLOOR MOUNT OFFSET BASIN | TOP:            | CERAMIC GLACIER 1200 | NOTES:                                                                                                 |
|----|----------------|-------------------------------------------------------|-----------------|----------------------|--------------------------------------------------------------------------------------------------------|
|    | CODE:          | LITE: GLLFAT1200WKLCE* PRO: GLPFAT1200WKLCE*          | BASIN POSITION: | OFFSET BASIN         | ALL DIMENSIONS ARE NOMINAL AND SUBJECT TO CHANGE.                                                      |
|    | MOUNTING:      | FLOOR MOUNT                                           |                 |                      | DO NOT DRILL OR ROUGH IN UNTIL YOU HAVE RECEIVED AND MEASURED YOUR PRODUCT.                            |
|    | SIZE:          | 1215W X 465D X 896H                                   |                 |                      | ALL DIMENSIONS ARE IN MILLIMETRES.                                                                     |
|    | CONFIGURATION: | ALL DRAWER                                            |                 |                      | DO NOT MEASURE FROM DRAWING.                                                                           |
|    | VERSION: 01    | DATE: 24/08/22                                        |                 |                      | *LEFT HAND OFFSET PICTURED, RIGHT HAND OFFSET IS SAME BUT MIRRORED (REPLACE CODE SUFFIX LCE, WITH RCE) |