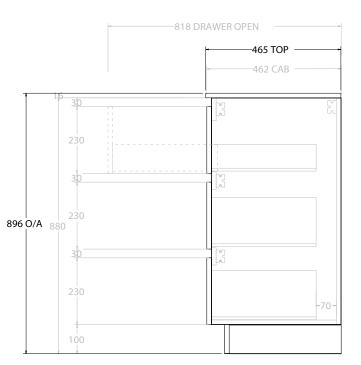

| dp | PRODUCT:       | GLACIER ALL DRAWER TRIO 1200 FLOOR MOUNT OFFSET BASIN | TOP:            | CERAMIC GLACIER 1200 | NOTES:                                                                                                 |
|----|----------------|-------------------------------------------------------|-----------------|----------------------|--------------------------------------------------------------------------------------------------------|
|    | CODE:          | LITE: GLLFAT1200WKLCE* PRO: GLPFAT1200WKLCE*          | BASIN POSITION: | OFFSET BASIN         | ALL DIMENSIONS ARE NOMINAL AND SUBJECT TO CHANGE.                                                      |
|    | MOUNTING:      | FLOOR MOUNT                                           |                 |                      | DO NOT DRILL OR ROUGH IN UNTIL YOU HAVE RECEIVED AND MEASURED YOUR PRODUCT.                            |
|    | SIZE:          | 1215W X 465D X 896H                                   |                 |                      | ALL DIMENSIONS ARE IN MILLIMETRES.                                                                     |
|    | CONFIGURATION: | ALL DRAWER                                            |                 |                      | DO NOT MEASURE FROM DRAWING.                                                                           |
|    | VERSION: 01    | DATE: 24/08/22                                        |                 |                      | *LEFT HAND OFFSET PICTURED, RIGHT HAND OFFSET IS SAME BUT MIRRORED (REPLACE CODE SUFFIX LCE, WITH RCE) |