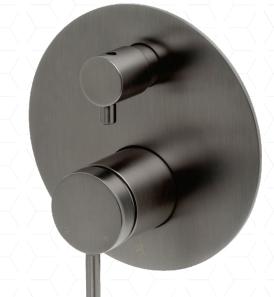

# **VENEZIA** SHOWER MIXER WITH DIVERTER

Bathroom Solutions

CODE: JTV605xxx

### FEATURES

- Minimalistic design
- Ultra thin stylish pin lever handle
- Range of attractive finishes
- Durable DZR brass construction
- Simple, secure fixing system
- Matching showers and accessories

#### WARRANTY

/aterMarl

AS3718 SAI GLOBAL

- 20 years product replacement
- Refer to T&C's at johnsonsuisse.com.au

ITEM CODES

GUNMETAL code: JTV605EGM

Other finishes available on request