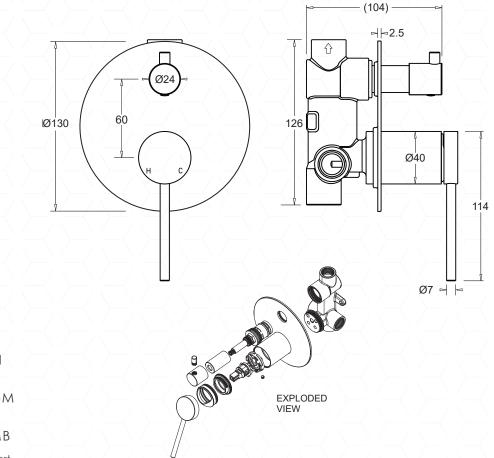

#### TECHNICAL DETAILS

- WELS Rating 5 Star 5.5L/min.
- Operating Pressure 150-500kPa
- Operating Temperature 1-75°C
- 25mm Ceramic disc cartridge
- Flexihose connections ½"F BSP

## TECHNICAL DATA SHEET

All dimensions are in millimetres and are subject to normal manufacturing variation. As product development is ongoing BPA reserves the right to vary specifications without notice. Bathroom Products Australia P/L ABN 87 079 297 617 JohnsonSuisse Bathroom Solutions 2/97 Banksia St, Botany, NSW 2019 TEL: 1300 717 717 FAX: 1300 746 480 www.johnsonsuisse.com.au