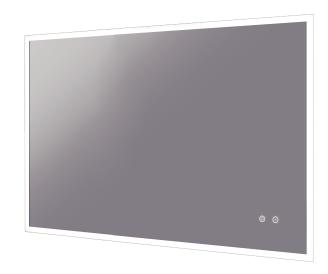

## KARA 1200D

K12075D

## Features

LED Lighting

Demister with 1 Hour Auto Cut-off

Copper Free Mirror

Adjustable Light Colour

WARRANTY 5 years

\*Conditions apply

Please clean mirror surface with a mixture of 30% isopropyl alcohol and 70% water and use a soft micro-fibre cloth/chamois. Dry off the mirror edges. Do not use any abrasive, acid or alkaline-based cleaners. Avoid sharp objects and keep heat and hot objects away from all surfaces of Remer products