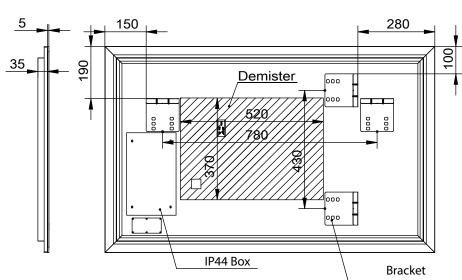

## Features

LED Lighting

Demister with 1 Hour Auto Cut-off

Copper Free Mirror

Adjustable Light Colour

WARRANTY 5 years

\*Conditions apply

Please clean mirror surface with a mixture of 30% isopropyl alcohol and 70% water and use a soft micro-fibre cloth/chamois. Dry off the mirror edges. Do not use any abrasive, acid or alkaline-based cleaners. Avoid sharp objects and keep heat and hot objects away from all surfaces of Remer products