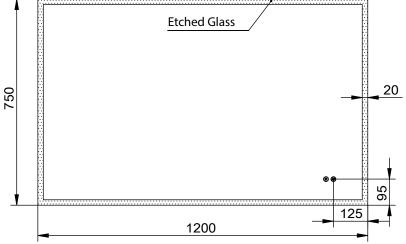

## KARA 1200D

K12075D



## Size (mm): Width 1200

Height 750

Depth 40

Weight 16kg

## Orientation:

Horizontal / Vertical



## Features

LED Lighting

Demister with 1 Hour Auto Cut-off

Copper Free Mirror

Adjustable Light Colour

WARRANTY 5 years

\*Conditions apply





Please clean mirror surface with a mixture of 30% isopropyl alcohol and 70% water and use a soft micro-fibre cloth/chamois. Dry off the mirror edges. Do not use any abrasive, acid or alkaline-based cleaners. Avoid sharp objects and keep heat and hot objects away from all surfaces of Remer products

Installation of faulty, warped, chipped or damaged products will void our warranty. Any claim for warped, chipped or damaged products must be made within 48 hours from receipt of product. All LED Products must be installed by a licenced electrician in accordance with local regulations. Made-to-order cannot be cancelled, altered, exchanged or refun