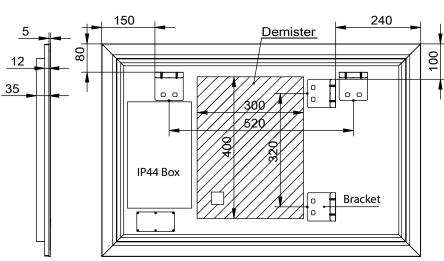

## Size (mm):

| Width  | 900 |
|--------|-----|
| Height | 600 |
|        |     |

Depth 40

Weight 11kg

## **Features**

LED Lighting

Demister with 1 Hour Auto Cut-off

Copper Free Mirror

Adjustable Light Colour

WARRANTY 5 years

\*Conditions apply

Please clean mirror surface with a mixture of 30% isopropyl alcohol and 70% water and use a soft micro-fibre cloth/chamois. Dry off the mirror edges. Do not use any abrasive, acid or alkaline-based cleaners. Avoid sharp objects and keep heat and hot objects away from all surfaces of Remer products