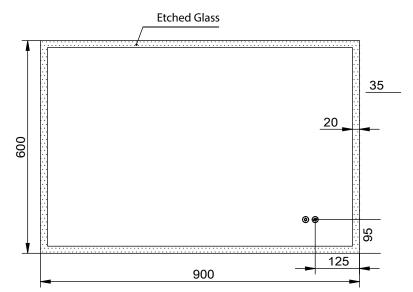

## Size (mm):

| Width  | 900 |
|--------|-----|
| Height | 600 |
|        |     |

Depth 40

Weight 11kg

## **Features**

LED Lighting

Demister with 1 Hour Auto Cut-off

Copper Free Mirror

Adjustable Light Colour

WARRANTY 5 years

\*Conditions apply

Please clean mirror surface with a mixture of 30% isopropyl alcohol and 70% water and use a soft micro-fibre cloth/chamois. Dry off the mirror edges. Do not use any abrasive, acid or alkaline-based cleaners. Avoid sharp objects and keep heat and hot objects away from all surfaces of Remer products