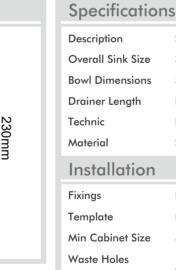

Model Code: LT100











455mm x 330mm x 540mm











Abey are Australia's leaders in sinkware, designing and manufacturing to the world's highest quality specifications as well as sourcing and bringing you Europe's very best, leading edge designs – practical, affordable, inspirational, stylish, timeless or cutting edge. When you buy an Abey stainless steel sink you receive the highest quality and a 25 year warranty. Abey and the manufacturer are continually seeking ways to improve the design specifications, aesthetic and production techniques of the products. As a result, alterations to the specifications and dimensions of the products and designs occur continually

Carton Size

Pack QTY