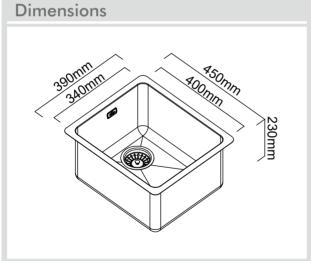

Model Code: LT100

455mm x 330mm x 540mm

Abey are Australia's leaders in sinkware, designing and manufacturing to the world's highest quality specifications as well as sourcing and bringing you Europe's very best, leading edge designs – practical, affordable, inspirational, stylish, timeless or cutting edge. When you buy an Abey stainless steel sink you receive the highest quality and a 25 year warranty. Abey and the manufacturer are continually seeking ways to improve the design specifications, aesthetic and production techniques of the products. As a result, alterations to the specifications and dimensions of the products and designs occur continually