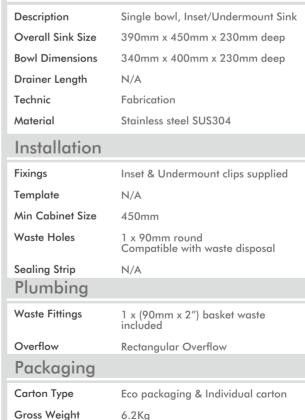

Model Code: LT100











455mm x 330mm x 540mm











Abey are Australia's leaders in sinkware, designing and manufacturing to the world's highest quality specifications as well as sourcing and bringing you Europe's very best, leading edge designs – practical, affordable, inspirational, stylish, timeless or cutting edge. When you buy an Abey stainless steel sink you receive the highest quality and a 25 year warranty. Abey and the manufacturer are continually seeking ways to improve the design specifications, aesthetic and production techniques of the products. As a result, alterations to the specifications and dimensions of the products and designs occur continually

Carton Size

Pack QTY