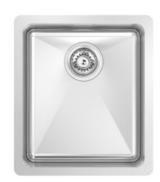

Model Code: LT100

455mm x 330mm x 540mm

Abey are Australia's leaders in sinkware, designing and manufacturing to the world's highest quality specifications as well as sourcing and bringing you Europe's very best, leading edge designs – practical, affordable, inspirational, stylish, timeless or cutting edge. When you buy an Abey stainless steel sink you receive the highest quality and a 25 year warranty. Abey and the manufacturer are continually seeking ways to improve the design specifications, aesthetic and production techniques of the products. As a result, alterations to the specifications and dimensions of the products and designs occur continually