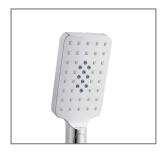

## **FEATURES:**

- / Lifetime warranty\*
- / Bush shower head
- / Three function hand shower
- / Simultaneous use of hand and bush shower
- / High quality Chrome Finish
- / Elegant square design
- / No drilling required

WELS: 3 STAR 8.5 ltr/min

**WARRANTY:** Lifetime Warranty\*

AVAILABLE IN CHROME & MATTE BLACK

THREE FUNCTION HAND SHOWER

**BUSH SHOWER** 