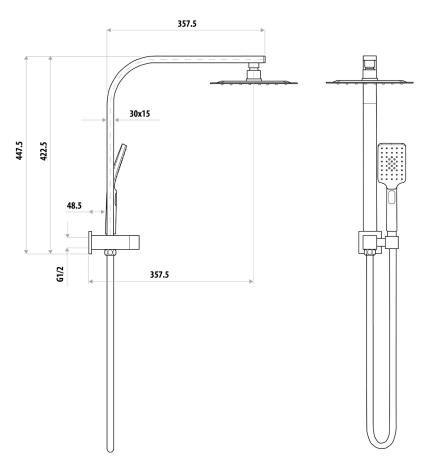

## **LIBERTY** TWIN SHOWER

**PRODUCT CODE:** T9981CP

The Liberty shower range is sleek, modern, bold and elegant. With matching accessories and mixers this range will add luxury to any bathroom.

Liberty showers have been designed to match the Liberty range and offer two high quality finishes; classic Chrome and durable Electroplated Matte Black.

## **FEATURES:**

- / Lifetime warranty\*
- / Bush shower head
- / Three function hand shower
- / Simultaneous use of hand and bush shower
- / High quality Chrome Finish
- / Elegant square design
- / No drilling required

WELS: 3 STAR 8.5 ltr/min

**WARRANTY:** Lifetime Warranty\*

AVAILABLE IN CHROME & MATTE BLACK

THREE FUNCTION HAND SHOWER

**BUSH SHOWER** 