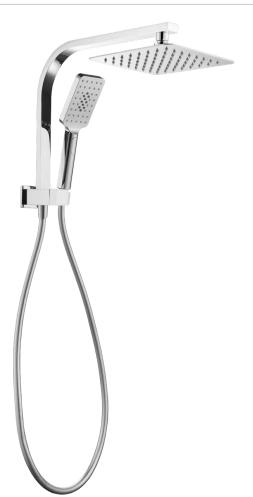

## **LIBERTY** TWIN SHOWER

**PRODUCT CODE:** T9981CP

The Liberty shower range is sleek, modern, bold and elegant. With matching accessories and mixers this range will add luxury to any bathroom.

Liberty showers have been designed to match the Liberty range and offer two high quality finishes; classic Chrome and durable Electroplated Matte Black.

## **FEATURES:**

- / Lifetime warranty\*
- / Bush shower head
- / Three function hand shower
- / Simultaneous use of hand and bush shower
- / High quality Chrome Finish
- / Elegant square design
- / No drilling required

WELS: 3 STAR 8.5 ltr/min

**WARRANTY:** Lifetime Warranty\*

AVAILABLE IN CHROME & MATTE BLACK

THREE FUNCTION HAND SHOWER

**BUSH SHOWER** 