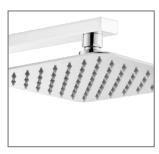

## **FEATURES:**

- / Lifetime warranty\*
- / Bush shower head
- / Three function hand shower
- / Simultaneous use of hand and bush shower
- / High quality Chrome Finish
- / Elegant square design
- / No drilling required

WELS: 3 STAR 8.5 ltr/min

**WARRANTY:** Lifetime Warranty\*

AVAILABLE IN CHROME & MATTE BLACK

THREE FUNCTION HAND SHOWER

**BUSH SHOWER** 