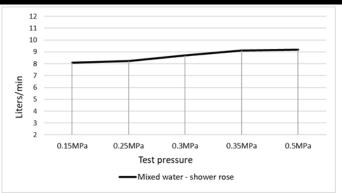

#### FLOW RATE GRAPH

#### FEATURES

- Refer to the Meir website for warranty terms & conditions.
- Flow rate 9L p/m
- European components and cartridge
- Solid brass construction
- Box Weight 3.1 kg
- 68mm long 1/2" threaded adapter included