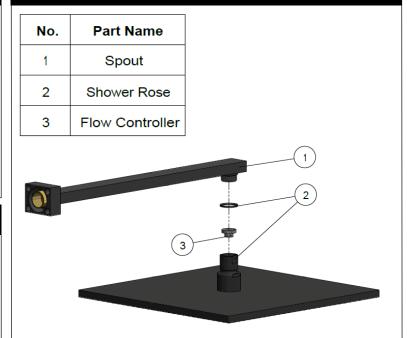

eir.

# 

#### FEATURES

- Refer to the Meir website for warranty terms & conditions.
- Flow rate 9L p/m
- European components and cartridge
- Solid brass construction
- Box Weight 3.1 kg
- 68mm long 1/2" threaded adapter included

#### CARE

- Do not install tapware using any form of acetone silicones.
- Do not apply physical items (such as tools) directly to product.
- Never use house-hold or commercial detergents, citrus based cleaners, or abrasive cleaners.
- Clean using a mild washing soap solution rinsed, and dry with a soft cloth.
- Check for any product defects before installation.
- Refer to the installation manual for correct installation.

## 

**SPECIFICATIONS** 

#### FLOW RATE GRAPH



#### CREDENTIALS

- Watermark AS/NZS3718WMKA25013
- 3 Star WELS rated

#### EXPLODED VIEW



300