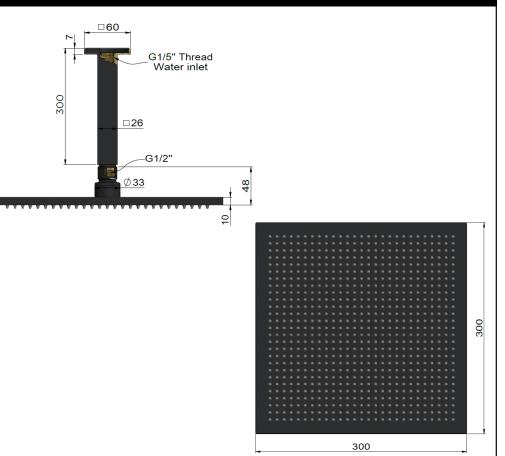

CEILING SHOWER ROSE

# meir.



#### **FEATURES**

- Refer to the Meir website for warranty terms & conditions.
- Flow rate 9 L p/m
- European components and cartridge
- Solid brass construction
- Box Weight **3** kg
- 68mm long 1/2" threaded adapter included

#### CARE

- Do not install tapware using any form of acetone silicones.
- Do not apply physical items (such as tools) directly to product.
- Never use house-hold or commercial detergents, citrus based cleaners, or abrasive cleaners.
- Clean using a mild washing soap solution rinsed, and dry with a soft cloth.
- Check for any product defects before installation.
- Refer to the installation manual for correct installation.

# FLOW RATE GRAPH



## CREDENTIALS

- Watermark AS/NZS3718WMKA25013
- WELS 3 Star rating

#### SPECIFICATIONS



## **EXPLODED VIEW**



MA0403-300 V1