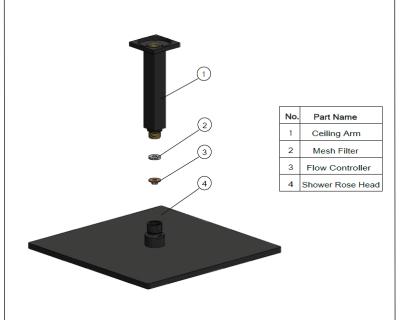

eir.



#### **FEATURES**

- Refer to the Meir website for warranty terms & conditions.
- Flow rate 9 L p/m
- European components and cartridge
- Solid brass construction
- Box Weight **3** kg
- 68mm long 1/2" threaded adapter included

#### CARE

- Do not install tapware using any form of acetone silicones.
- Do not apply physical items (such as tools) directly to product.
- Never use house-hold or commercial detergents, citrus based cleaners, or abrasive cleaners.
- Clean using a mild washing soap solution rinsed, and dry with a soft cloth.
- Check for any product defects before installation.
- Refer to the installation manual for correct installation.

# FLOW RATE GRAPH



## CREDENTIALS

- Watermark AS/NZS3718WMKA25013
- WELS 3 Star rating

#### SPECIFICATIONS



## **EXPLODED VIEW**



MA0403-300 V1