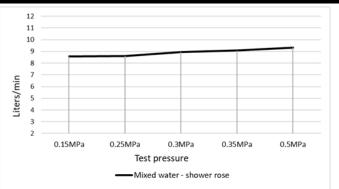

# MAO4O3-300 CEILING SHOWER ROSE

# meir.



#### **FEATURES**

- Refer to the Meir website for warranty terms & conditions.
- Flow rate 9 L p/m
- European components and cartridge
- Solid brass construction
- Box Weight **3** kg
- 68mm long 1/2" threaded adapter included

#### CARE

- Do not install tapware using any form of acetone silicones.
- Do not apply physical items (such as tools) directly to product.
- Never use house-hold or commercial detergents, citrus based cleaners, or abrasive cleaners.
- Clean using a mild washing soap solution rinsed, and dry with a soft cloth.
- Check for any product defects before installation.
- Refer to the installation manual for correct installation.

# FLOW RATE GRAPH



## CREDENTIALS

- Watermark AS/NZS3718WMKA25013
- WELS 3 Star rating

#### SPECIFICATIONS



## **EXPLODED VIEW**



MA0403-300 V1