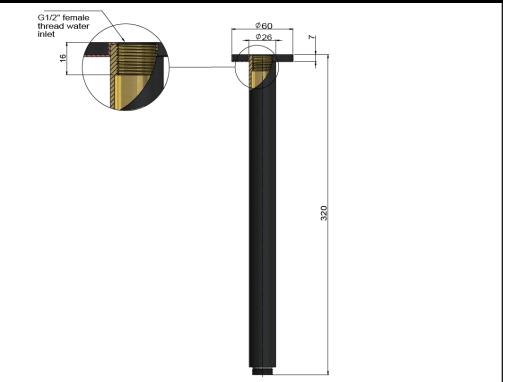

# MA07-300 CEILING SHOWER ARM

# meir.

### **FEATURES**

- Refer to the Meir website for warranty terms & conditions.
- Solid brass construction
- Box Weight 0.6kg
- 68mm long 1/2" threaded adapter included

#### CARE

- Do not install tapware using any form of acetone silicones.
- Do not apply physical items (such as tools) directly to product.
- Never use house-hold or commercial detergents, citrus based cleaners, or abrasive cleaners.
- Clean using a mild washing soap solution rinsed, and dry with a soft cloth.
- Check for any product defects before installation.
- Refer to the installation manual for correct installation.

# **EXPLODED VIEW**



## SPECIFICATIONS