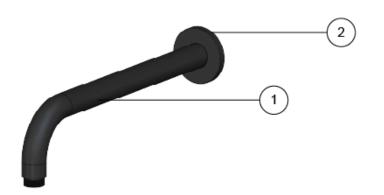

## **EXPLODED VIEW**

| NO. | Part Number |
|-----|-------------|
| 1   | Ceiling arm |
| 2   | Cover plate |