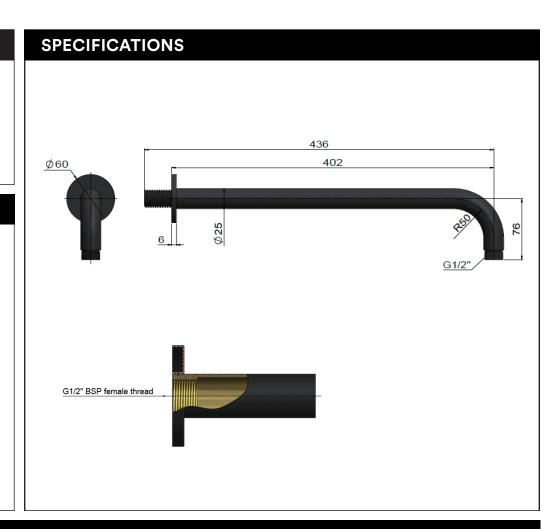

## **FEATURES**

- Refer to the Meir website for warranty terms & conditions.
- · Solid brass construction
- Box Weight 0.6kg
- 68mm long 1/2" threaded adapter included