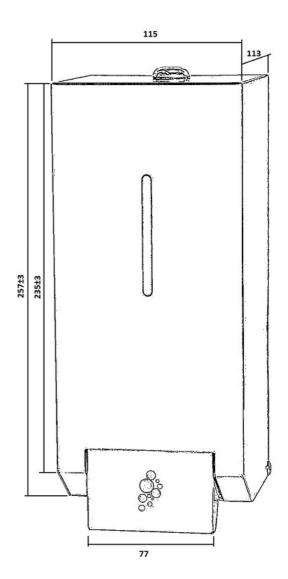

## **Specification**

| Material             | #304 Stainless Steel                                                                                                                                                                                                                                                                                                                                                |
|----------------------|---------------------------------------------------------------------------------------------------------------------------------------------------------------------------------------------------------------------------------------------------------------------------------------------------------------------------------------------------------------------|
| Finish               | Satin Stainless Steel                                                                                                                                                                                                                                                                                                                                               |
| Mounting             | Surface Mount Concealed Fix                                                                                                                                                                                                                                                                                                                                         |
| Dimensions           | 115mmW x 269mmH x 113mmD overall                                                                                                                                                                                                                                                                                                                                    |
| Features             | Provides one foam spray per pump                                                                                                                                                                                                                                                                                                                                    |
|                      | Liquid Level Indicator                                                                                                                                                                                                                                                                                                                                              |
|                      | Security lock (key provided)                                                                                                                                                                                                                                                                                                                                        |
| Capacity             | 1000mL Removable Reservoir                                                                                                                                                                                                                                                                                                                                          |
| Consumable<br>Advice | A Commercial Grade Foam Soap with a Viscosity range: < 1,500 cps (centipoises) should be used in this dispenser to ensure the dispenser performs at an optimal level.  *Any soap used that is not in line with the advice above may cause the unit to operate at a sub-optimal level, fail or damage the unit and could void the Metlam Australia product warranty. |
| Note                 | * This unit is accessible compliant when installed in accordance with AS1428.1. guidelines.                                                                                                                                                                                                                                                                         |