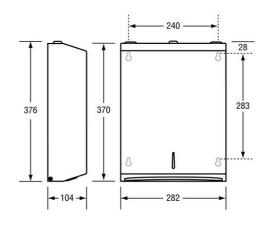

## Specification

| Material             | #304 Stainless Steel                                                                        |
|----------------------|---------------------------------------------------------------------------------------------|
| Finish               | Satin Stainless Steel                                                                       |
| Mounting             | Surface Mount Concealed Fix                                                                 |
| Dimensions           | 376mmH x 282mmW x 104mmD                                                                    |
| Features             | Unit fitted with tumbler lock                                                               |
|                      | Front View Paper Indicator                                                                  |
| Consumable<br>Advice | Slimline Multifold ('Z' Folded). Nominal Sheet Size<br>230mm Long X 230mm Wide              |
|                      | For more information on how to choose paper towel click on the link <u>here</u>             |
| Also Available       | DESIGNER ML725: Designer Matte Black                                                        |
|                      | ML725W MK2: White                                                                           |
| Note                 | Unit is supplied with 2 keys                                                                |
|                      | * This unit is accessible compliant when installed in accordance with AS1428.1. guidelines. |