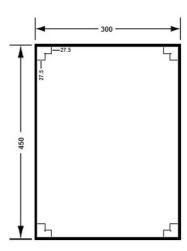

## **Specification**

| Material    | #304 Polished Stainless Steel<br>Solid Nylon back                                                                                                                                                            |
|-------------|--------------------------------------------------------------------------------------------------------------------------------------------------------------------------------------------------------------|
| Description | <ul> <li>Bright finish, although reflection/ image may present as somewhat distorted due to the nature of the material</li> <li>Polished Stainless Steel while scratch resistant can be scratched</li> </ul> |
| Size        | 300mmW x 450mmH x 7.5mmD                                                                                                                                                                                     |
| Note        | This mirror is suitable for security and general-<br>purpose applications.                                                                                                                                   |