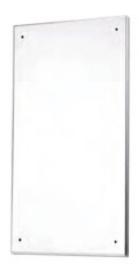

## **ML773**

295mmW x 445mmH Polished Stainless Mirror

## **Specification**

| Material    | #304 Polished Stainless Steel<br>Solid Nylon back                                                                                                                                                            |
|-------------|--------------------------------------------------------------------------------------------------------------------------------------------------------------------------------------------------------------|
| Description | <ul> <li>Bright finish, although reflection/ image may present as somewhat distorted due to the nature of the material</li> <li>Polished Stainless Steel while scratch resistant can be scratched</li> </ul> |
| Size        | 300mmW x 450mmH x 7.5mmD                                                                                                                                                                                     |
| Note        | This mirror is suitable for security and general-<br>purpose applications.                                                                                                                                   |