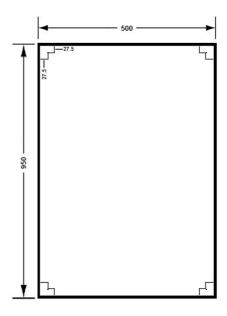

## **Specification**

| Material    | #304 Polished Stainless Steel<br>Solid Nylon back                                                                                                                                                                                                                |
|-------------|------------------------------------------------------------------------------------------------------------------------------------------------------------------------------------------------------------------------------------------------------------------|
| Description | <ul> <li>Bright finish, although reflection/ image may present as somewhat distorted due to the nature of the material</li> <li>Polished Stainless Steel while scratch resistant can be scratched</li> <li>Recommended for use is Security Facilities</li> </ul> |
| Size        | 500mmW x 950mmH x 7.5mmD                                                                                                                                                                                                                                         |
| Note        | * This unit is accessible compliant when installed in accordance with AS1428.1. guidelines. This mirror is suitable for securityand general-purpose applications.                                                                                                |