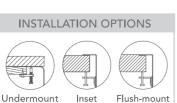

## Montego

Model Code: MOA360

| PROFILE      |  |
|--------------|--|
| R15<br>Horiz |  |

| Specifications    |                                                  |  |
|-------------------|--------------------------------------------------|--|
| Description       | Single Bowl, Inset/Undermount Sink               |  |
| Overall Sink Size | 400mm x 450mm x 210mm deep                       |  |
| Bowl Dimensions   | 360mm x 410mm x 210mm deep                       |  |
| Drainer Length    | N/A                                              |  |
| Technic           | Fabrication                                      |  |
| Material          | Stainless steel SUS304                           |  |
| Installation      |                                                  |  |
| Fixings           | Inset & Undermount clips supplied                |  |
| Template          | N/A                                              |  |
| Min Cabinet Size  | 500mm                                            |  |
| Waste Holes       | 1 x 90mm round<br>Compatible with waste disposal |  |
| Plumbing          |                                                  |  |
| Waste Fittings    | 1 x (90mm x 2") basket waste<br>included         |  |
| Overflow          | Available, conditions apply                      |  |
| Packaging         |                                                  |  |
| Carton Type       | EPS protection & skirt                           |  |
| Gross Weight      | 5.6Kg                                            |  |