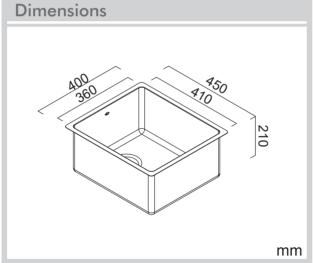

## Montego

Model Code: MOA360

| PROFILE      |  |
|--------------|--|
| R15<br>Horiz |  |

| Specifications    |                                                  |  |
|-------------------|--------------------------------------------------|--|
| Description       | Single Bowl, Inset/Undermount Sink               |  |
| Overall Sink Size | 400mm x 450mm x 210mm deep                       |  |
| Bowl Dimensions   | 360mm x 410mm x 210mm deep                       |  |
| Drainer Length    | N/A                                              |  |
| Technic           | Fabrication                                      |  |
| Material          | Stainless steel SUS304                           |  |
| Installation      |                                                  |  |
| Fixings           | Inset & Undermount clips supplied                |  |
| Template          | N/A                                              |  |
| Min Cabinet Size  | 500mm                                            |  |
| Waste Holes       | 1 x 90mm round<br>Compatible with waste disposal |  |
| Plumbing          |                                                  |  |
| Waste Fittings    | 1 x (90mm x 2") basket waste<br>included         |  |
| Overflow          | Available, conditions apply                      |  |
| Packaging         |                                                  |  |
| Carton Type       | EPS protection & skirt                           |  |
| Gross Weight      | 5.6Kg                                            |  |