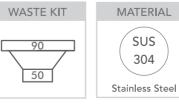

## Montego

Model Code: MOA360

| PROFILE      |  |
|--------------|--|
| R15<br>Horiz |  |

| Specifications    |                                                  |  |
|-------------------|--------------------------------------------------|--|
| Description       | Single Bowl, Inset/Undermount Sink               |  |
| Overall Sink Size | 400mm x 450mm x 210mm deep                       |  |
| Bowl Dimensions   | 360mm x 410mm x 210mm deep                       |  |
| Drainer Length    | N/A                                              |  |
| Technic           | Fabrication                                      |  |
| Material          | Stainless steel SUS304                           |  |
| Installation      |                                                  |  |
| Fixings           | Inset & Undermount clips supplied                |  |
| Template          | N/A                                              |  |
| Min Cabinet Size  | 500mm                                            |  |
| Waste Holes       | 1 x 90mm round<br>Compatible with waste disposal |  |
| Plumbing          |                                                  |  |
| Waste Fittings    | 1 x (90mm x 2") basket waste<br>included         |  |
| Overflow          | Available, conditions apply                      |  |
| Packaging         |                                                  |  |
| Carton Type       | EPS protection & skirt                           |  |
| Gross Weight      | 5.6Kg                                            |  |