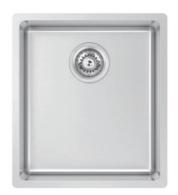

## Montego

Model Code: MOA360

| PROFILE      |  |
|--------------|--|
| R15<br>Horiz |  |

| Specifications    |                                                  |  |
|-------------------|--------------------------------------------------|--|
| Description       | Single Bowl, Inset/Undermount Sink               |  |
| Overall Sink Size | 400mm x 450mm x 210mm deep                       |  |
| Bowl Dimensions   | 360mm x 410mm x 210mm deep                       |  |
| Drainer Length    | N/A                                              |  |
| Technic           | Fabrication                                      |  |
| Material          | Stainless steel SUS304                           |  |
| Installation      |                                                  |  |
| Fixings           | Inset & Undermount clips supplied                |  |
| Template          | N/A                                              |  |
| Min Cabinet Size  | 500mm                                            |  |
| Waste Holes       | 1 x 90mm round<br>Compatible with waste disposal |  |
| Plumbing          |                                                  |  |
| Waste Fittings    | 1 x (90mm x 2") basket waste<br>included         |  |
| Overflow          | Available, conditions apply                      |  |
| Packaging         |                                                  |  |
| Carton Type       | EPS protection & skirt                           |  |
| Gross Weight      | 5.6Kg                                            |  |