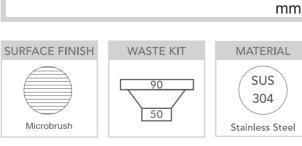

## Model Code: MOA360D

| INSTALLATION OPTIONS |             |
|----------------------|-------------|
| Undermount Inset     | Flush-mount |

| Specifications    |                                                          |
|-------------------|----------------------------------------------------------|
| Description       | Double Bowl, Inset/Undermount Sink                       |
| Overall Sink Size | 775mm x 450mm x 210mm deep                               |
| Bowl Dimensions   | 360mm x 410mm x 210mm deep<br>360mm x 410mm x 210mm deep |
| Drainer Length    | N/A                                                      |
| Technic           | Fabrication                                              |
| Material          | Stainless steel SUS304                                   |
| Installation      |                                                          |
| Fixings           | Inset & Undermount clips supplied                        |
| Template          | N/A                                                      |
| Min Cabinet Size  | 900mm                                                    |
| Waste Holes       | 2 x 90mm round<br>Compatible with waste disposal         |
| Plumbing          |                                                          |
| Waste Fittings    | 2 x (90mm x 2") basket waste included                    |
| Overflow          | Available, conditions apply                              |