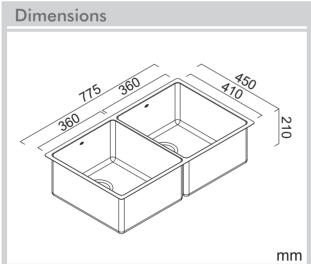

## Model Code: MOA360D

| INSTALLATION OPTIONS |             |
|----------------------|-------------|
| Undermount Inset     | Flush-mount |

| Specifications    |                                                          |
|-------------------|----------------------------------------------------------|
| Description       | Double Bowl, Inset/Undermount Sink                       |
| Overall Sink Size | 775mm x 450mm x 210mm deep                               |
| Bowl Dimensions   | 360mm x 410mm x 210mm deep<br>360mm x 410mm x 210mm deep |
| Drainer Length    | N/A                                                      |
| Technic           | Fabrication                                              |
| Material          | Stainless steel SUS304                                   |
| Installation      |                                                          |
| Fixings           | Inset & Undermount clips supplied                        |
| Template          | N/A                                                      |
| Min Cabinet Size  | 900mm                                                    |
| Waste Holes       | 2 x 90mm round<br>Compatible with waste disposal         |
| Plumbing          |                                                          |
| Waste Fittings    | 2 x (90mm x 2") basket waste included                    |
| Overflow          | Available, conditions apply                              |