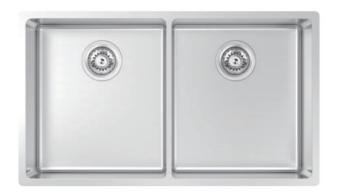

## Model Code: MOA360D

| INSTALLATION OPTIONS |             |
|----------------------|-------------|
| Undermount Inset     | Flush-mount |

| Specifications    |                                                          |
|-------------------|----------------------------------------------------------|
| Description       | Double Bowl, Inset/Undermount Sink                       |
| Overall Sink Size | 775mm x 450mm x 210mm deep                               |
| Bowl Dimensions   | 360mm x 410mm x 210mm deep<br>360mm x 410mm x 210mm deep |
| Drainer Length    | N/A                                                      |
| Technic           | Fabrication                                              |
| Material          | Stainless steel SUS304                                   |
| Installation      |                                                          |
| Fixings           | Inset & Undermount clips supplied                        |
| Template          | N/A                                                      |
| Min Cabinet Size  | 900mm                                                    |
| Waste Holes       | 2 x 90mm round<br>Compatible with waste disposal         |
| Plumbing          |                                                          |
| Waste Fittings    | 2 x (90mm x 2") basket waste included                    |
| Overflow          | Available, conditions apply                              |