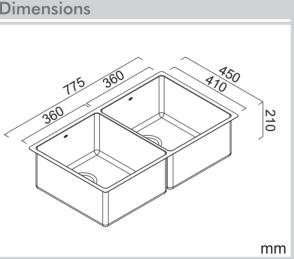

## Model Code: MOA360D

| INSTALLATION OPTIONS |             |
|----------------------|-------------|
| Undermount Inset     | Flush-mount |

| Specifications    |                                                          |
|-------------------|----------------------------------------------------------|
| Description       | Double Bowl, Inset/Undermount Sink                       |
| Overall Sink Size | 775mm x 450mm x 210mm deep                               |
| Bowl Dimensions   | 360mm x 410mm x 210mm deep<br>360mm x 410mm x 210mm deep |
| Drainer Length    | N/A                                                      |
| Technic           | Fabrication                                              |
| Material          | Stainless steel SUS304                                   |
| Installation      |                                                          |
| Fixings           | Inset & Undermount clips supplied                        |
| Template          | N/A                                                      |
| Min Cabinet Size  | 900mm                                                    |
| Waste Holes       | 2 x 90mm round<br>Compatible with waste disposal         |
| Plumbing          |                                                          |
| Waste Fittings    | 2 x (90mm x 2") basket waste included                    |
| Overflow          | Available, conditions apply                              |