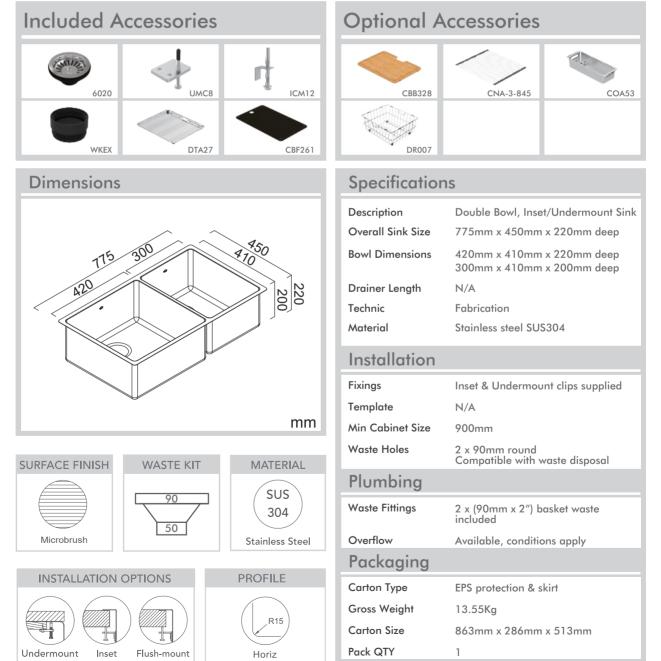

## Montego

## Model Code: MOA420D

Abey are Australia's leaders in sinkware, designing and manufacturing to the world's highest quality specifications as well as sourcing and bringing you Europe's very best, leading edge designs – practical, affordable, inspirational, stylish, timeless or cutting edge. When you buy an Abey stainless steel sink you receive the highest quality and a 25 year warranty. Abey and the manufacturer are continually seeking ways to improve the design specifications, aesthetic and production techniques of the products. As a result, alterations to the specifications and dimensions of the products and designs occur continually.