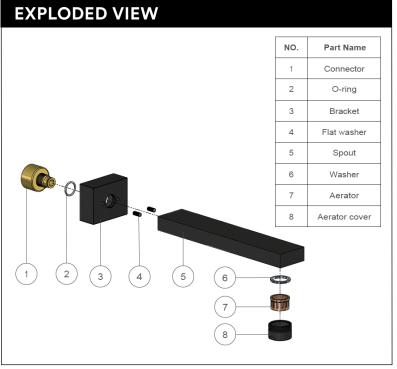

# meir.



## **FEATURES**

- Refer to the Meir website for warranty terms & conditions.
- Flow rate 22L p/m
- European components and cartridge
- Solid brass construction
- · Box Weight 0.9 kg
- 68mm long 1/2" threaded adapter included

#### CARE

- Do not install tapware using any form of acetone silicones.
- Do not apply physical items (such as tools) directly to product.
- Never use house-hold or commercial detergents, citrus based cleaners, or abrasive cleaners.
- Clean using a mild washing soap solution rinsed, and dry with a soft cloth.
- Check for any product defects before installation.
- Refer to the installation manual for correct installation.



## **FLOW RATE GRAPH**



# **CREDENTIALS**

Watermark AS/NZS3718WMKA25013