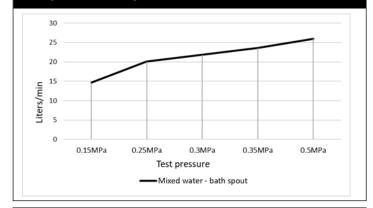

# meir.



## **FEATURES**

- Refer to the Meir website for warranty terms & conditions.
- Flow rate 22L p/m
- European components and cartridge
- Solid brass construction
- · Box Weight 0.9 kg
- 68mm long 1/2" threaded adapter included

#### CARE

- Do not install tapware using any form of acetone silicones.
- Do not apply physical items (such as tools) directly to product.
- Never use house-hold or commercial detergents, citrus based cleaners, or abrasive cleaners.
- Clean using a mild washing soap solution rinsed, and dry with a soft cloth.
- Check for any product defects before installation.
- Refer to the installation manual for correct installation.



## **FLOW RATE GRAPH**



# **CREDENTIALS**

Watermark AS/NZS3718WMKA25013