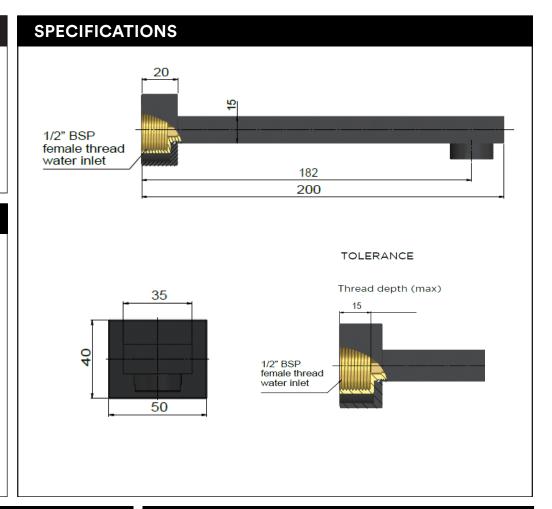

## **FEATURES**

- Refer to the Meir website for warranty terms & conditions.
- Flow rate 22L p/m
- European components and cartridge
- Solid brass construction
- · Box Weight 0.9 kg
- 68mm long 1/2" threaded adapter included