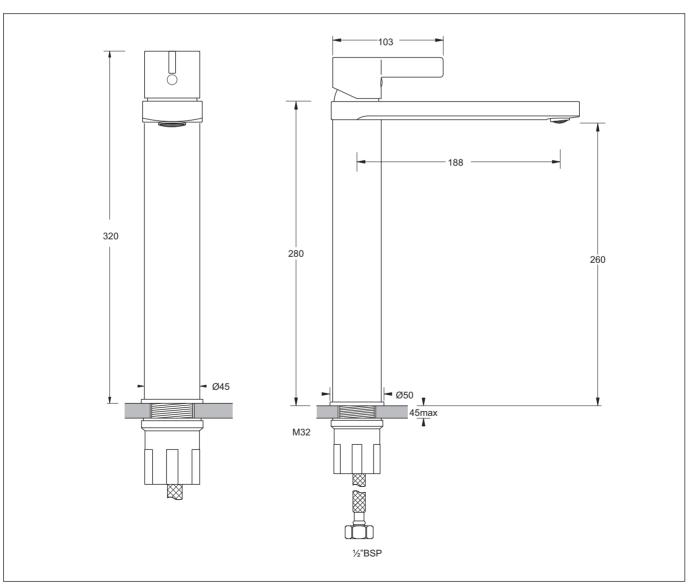

## MADEIRA XTRA BASIN MIXER

- · Attractively styled basin mixer with a fixed spout
- Extra height suitable for bench mounting with vessel type basins
- Single lever activation with a vertical lever design style
- Rectangular spout pattern with aerator
- Quality 35mm diameter ceramic disc provides accurate flow and mixing temperature control
- Simple water supply connection via two fitted flexihoses
- Easy-to-use backnut arrangement for simple fitting

All dimensions are in millimetres and are subject to normal manufacturing variation. As product development is ongoing BPA reserves the right to vary specifications without notice. Bathroom Products Australia P/L ABN 87 079 297 617