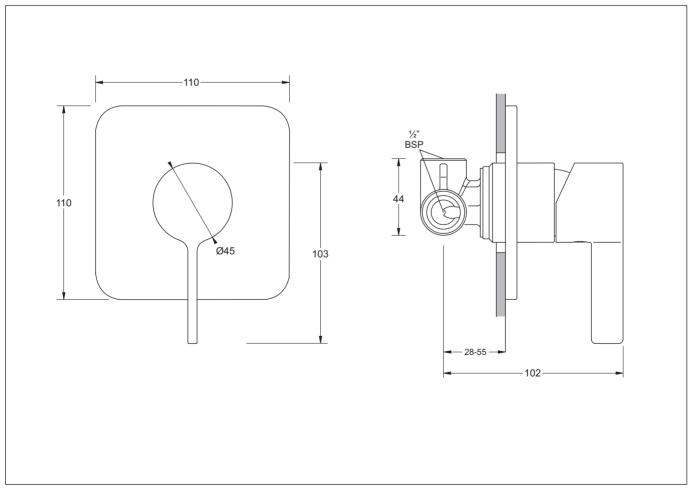

## SINGLE LEVER CONCEALED SHOWER MIXER

- Attractively styled concealed shower mixer
- Single lever activation with a vertical lever design style
- · Compact design
- Quality 35mm diameter ceramic disc provides accurate flow and mixing temperature control
- Cover plate adjustable to accommodate different wall/tile thicknesses

## **Provided**

| Item         | Description                    | Code   |
|--------------|--------------------------------|--------|
| Tapware      | Madeira Concealed Shower Mixer | MTM705 |
| Installation | Instruction sheet              | ✓      |