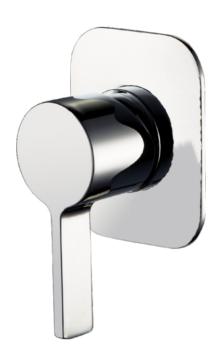

## **MADEIRA SHOWER MIXER**

SINGLE LEVER CONCEALED SHOWER MIXER

## **MADEIRA SHOWER MIXER**

## SINGLE LEVER CONCEALED SHOWER MIXER

- Attractively styled concealed shower mixer
- Single lever activation with a vertical lever design style
- · Compact design
- Quality 35mm diameter ceramic disc provides accurate flow and mixing temperature control
- Cover plate adjustable to accommodate different wall/tile thicknesses