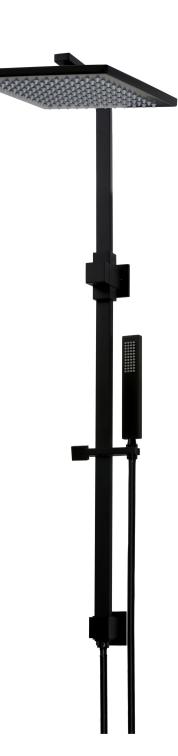

## MZO2O3 SQUARE SHOWER RAIL SET

#### **FEATURES**

- Refer to the Meir website for warranty terms & conditions.
- Flow rate **9** L p/m
- European components and cartridge
- Solid brass construction
- Box Weight 9 kg
- 68mm long 1/2" threaded adapter included