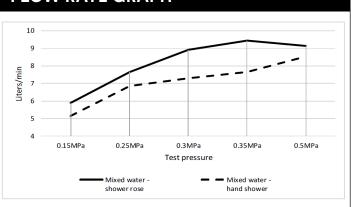

#### **FEATURES**

- Refer to the Meir website for warranty terms & conditions.
- Flow rate **9** L p/m
- European components and cartridge
- Solid brass construction
- Box Weight 9 kg
- 68mm long 1/2" threaded adapter included

### FLOW RATE GRAPH