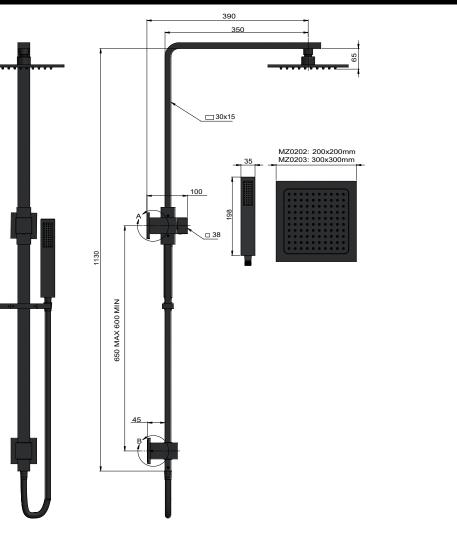

## MZO2O3 SQUARE SHOWER RAIL SET

#### SPECIFICATIONS

## MZO2O2 SQUARE SHOWER RAIL SET