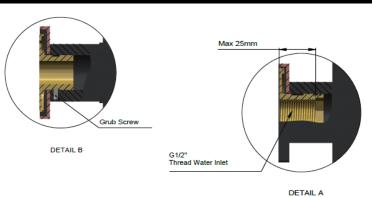

# meir.

#### **FEATURES**

- Refer to the Meir website for warranty terms & conditions.
- Flow rate **9** L p/m
- European components and cartridge
- Solid brass construction
- Box Weight 9 kg
- 68mm long 1/2" threaded adapter included

#### CARE

- Do not install tapware using any form of acetone silicones.
- Do not apply physical items (such as tools) directly to product.
- Never use house-hold or commercial detergents, citrus based cleaners, or abrasive cleaners.
- Clean using a mild washing soap solution rinsed, and dry with a soft cloth.
- Check for any product defects before installation.
- Refer to the installation manual for correct installation.

#### CREDENTIALS

- Watermark AS/NZS3718WMKA25013
- Wels Rated 3 Star

#### SPECIFICATIONS



### FLOW RATE GRAPH



#### TOLERANCES



## MZO2O2 SQUARE SHOWER RAIL SET

# meir.®

### EXPLODED VIEW