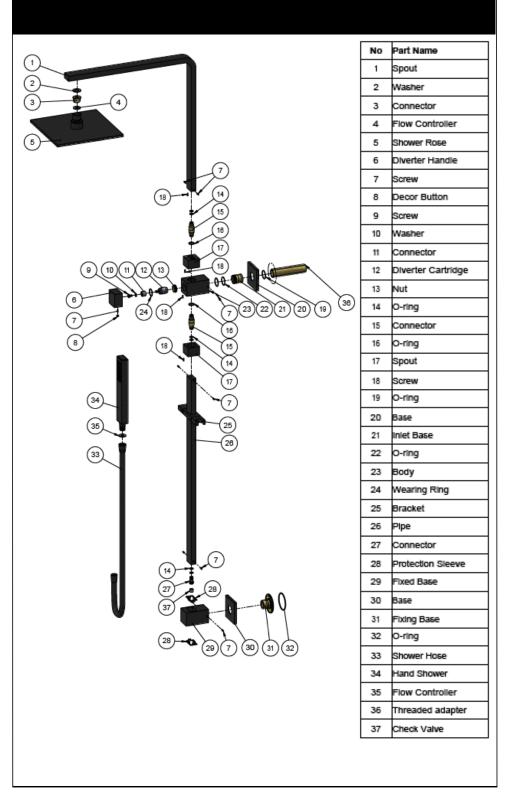

anty terms & conditions.
- Flow rate **9** L p/m
- European components and cartridge
- Solid brass construction
- Box Weight 9 kg
- 68mm long 1/2" threaded adapter included

#### CARE

- Do not install tapware using any form of acetone silicones.
- Do not apply physical items (such as tools) directly to product.
- Never use house-hold or commercial detergents, citrus based cleaners, or abrasive cleaners.
- Clean using a mild washing soap solution rinsed, and dry with a soft cloth.
- Check for any product defects before installation.
- Refer to the installation manual for correct installation.

#### CREDENTIALS

- Watermark AS/NZS3718WMKA25013
- Wels Rated 3 Star

#### SPECIFICATIONS



### FLOW RATE GRAPH



#### TOLERANCES



## MZO2O2 SQUARE SHOWER RAIL SET

# meir.®

### EXPLODED VIEW