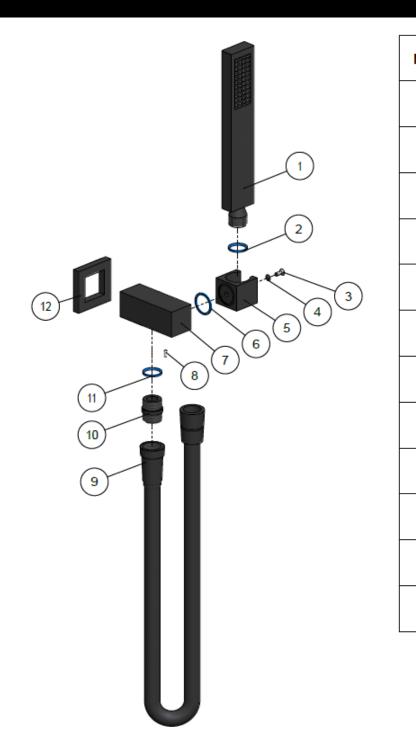

# melr.°

**EXPLODED VIEW** 

| No. | Part Name           |
|-----|---------------------|
| 1   | Hand Shower         |
| 2   | Flow Controller     |
| 3   | Screw               |
| 4   | Wear-resistant ring |
| 5   | Shower Bracket      |
| 6   | Wear-resistant ring |
| 7   | Body                |
| 8   | Screw               |
| 9   | Shower hose         |
| 10  | Connector           |
| 11  | O-ring              |
| 12  | Back Plate          |
|     |                     |