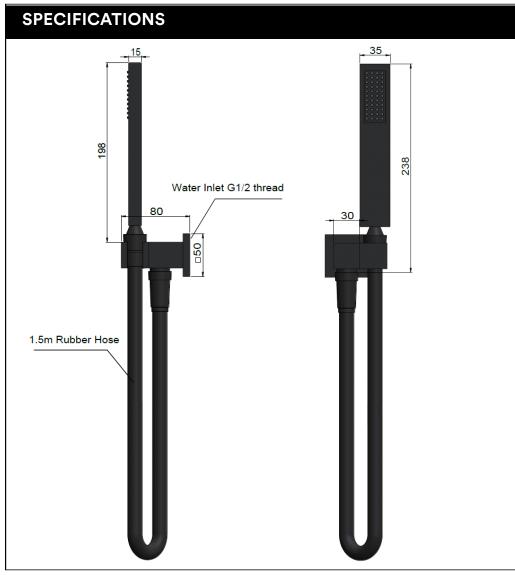

## **FEATURES**

- Refer to the Meir website for warranty terms & conditions.
- Flow rate **7** L p/m
- Solid brass construction
- · Box Weight 1.2 kg
- 68mm long 1/2" threaded adapter included