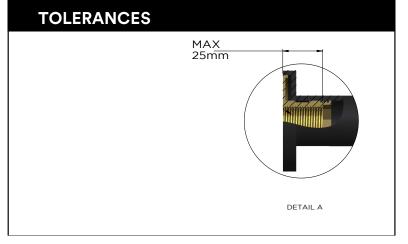

MZ0706-R SHOWER RAIL SET

## meir.



#### **FEATURES**

- Refer to the Meir website for warranty terms & conditions.
- Flow rate 9 L p/m
- European components and cartridge
- · Solid brass construction
- · Box Weight 6 kg
- 68mm long 1/2" threaded adapter included

#### CARE

- Do not install tapware using any form of acetone silicones.
- Do not apply physical items (such as tools) directly to product.
- Never use house-hold or commercial detergents, citrus based cleaners, or abrasive cleaners.
- Clean using a mild washing soap solution rinsed, and dry with a soft cloth.
- Check for any product defects before installation.
- Refer to the installation manual for correct installation.

#### **CREDENTIALS**

- Watermark AS/NZS3718WMKA25013
- Wels Rated 3 Star



#### **FLOW RATE GRAPH**





# melr.

#### **EXPLODED VIEW**



| No  | Dort Name               |
|-----|-------------------------|
| No. | Part Name               |
| 1   | Pipe                    |
| 2   | O-ring                  |
| 3   | Plastic Protection Ring |
| 4   | Retaining Bracket       |
| 5   | Screw                   |
| 6   | Cover                   |
| 7   | Fixed Base              |
| 8   | O-ring                  |
| 9   | Pipe                    |
| 10  | Sliding Bracket         |
| 11  | O-ring                  |
| 12  | Connector               |
| 13  | Threaded Adapter        |
| 14  | Water Inlet Connector   |
| 15  | O-Ring                  |
| 16  | Cover                   |
| 17  | Body                    |
| 18  | O-Ring                  |
| 19  | Connector               |
| 20  | Diverte