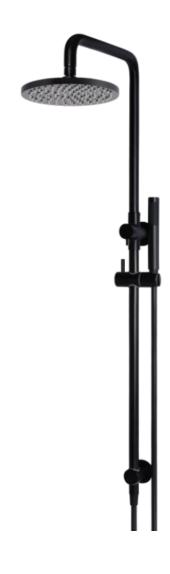

### MZ0706-R SHOWER RAIL SET

#### **FEATURES**

- Refer to the Meir website for warranty terms & conditions.
- Flow rate 9 L p/m
- European components and cartridge
- · Solid brass construction
- · Box Weight 6 kg
- 68mm long 1/2" threaded adapter included