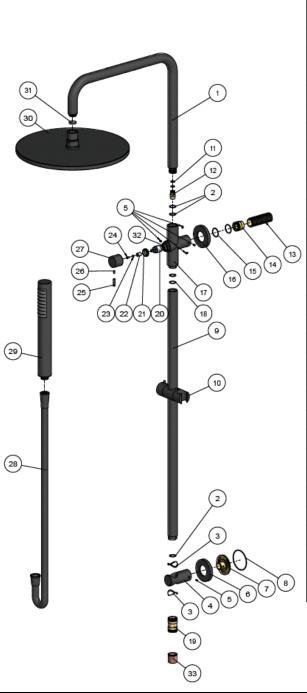

#### **EXPLODED VIEW**

| No  | Dort Name               |
|-----|-------------------------|
| No. | Part Name               |
| 1   | Pipe                    |
| 2   | O-ring                  |
| 3   | Plastic Protection Ring |
| 4   | Retaining Bracket       |
| 5   | Screw                   |
| 6   | Cover                   |
| 7   | Fixed Base              |
| 8   | O-ring                  |
| 9   | Pipe                    |
| 10  | Sliding Bracket         |
| 11  | O-ring                  |
| 12  | Connector               |
| 13  | Threaded Adapter        |
| 14  | Water Inlet Connector   |
| 15  | O-Ring                  |
| 16  | Cover                   |
| 17  | Body                    |
| 18  | O-Ring                  |
| 19  | Connector               |
| 20  | Diverter Cartridge      |
| 21  | Nut                     |
| 22  | Connector               |
| 23  | Washer                  |
| 24  | Screw                   |
| 25  | Handle Pin Lever        |
| 26  | Screw                   |
| 27  | Handle                  |
| 28  | Shower Hose             |
| 29  | Handle Shower           |
| 30  | Shower Rose             |
| 31  | Flow Controller         |
| 32  | Wearing Ring            |
| 33  | Check Valve             |