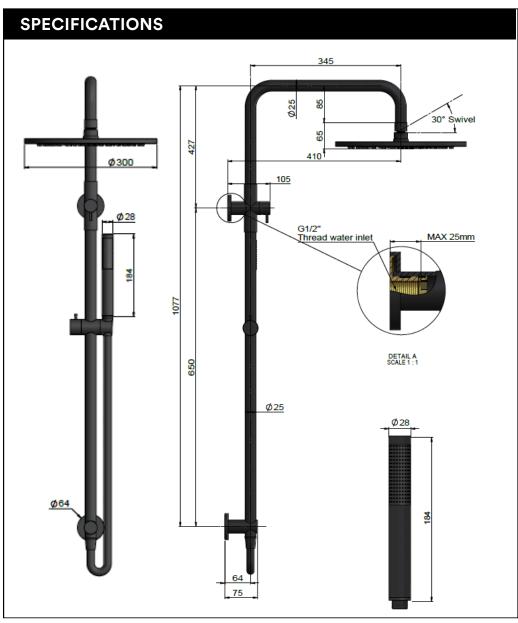

### MZ0706-R SHOWER RAIL SET

#### **FEATURES**

- Refer to the Meir website for warranty terms & conditions.
- Flow rate 9 L p/m
- European components and cartridge
- · Solid brass construction
- · Box Weight 6 kg
- 68mm long 1/2" threaded adapter included