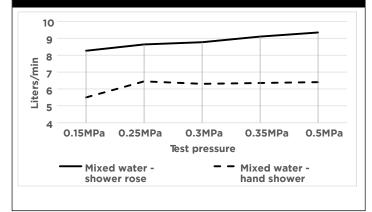

#### **FLOW RATE GRAPH**

#### **FEATURES**

- Refer to the Meir website for warranty terms & conditions.
- Flow rate 9 L p/m
- European components and cartridge
- · Solid brass construction
- · Box Weight 6 kg
- 68mm long 1/2" threaded adapter included