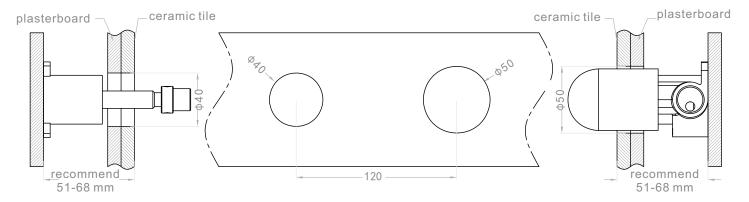

# **Installation Instruction**

- 1. Fix body on noggin and ensure installation depth is 51-68mm from noggin to ceramic tile.
- 2. Connect cold water hose and hot water hose and conduct water pressure test for leakage.
- 3.Install plasterboard and ceramic tile after drilling a  $\varphi$ 50 and a  $\varphi$ 40 hole according to above picture.

4. Remove the plastic sleeve, grub screw and water testing plug.

5. Install washer, plate, spout and handle.