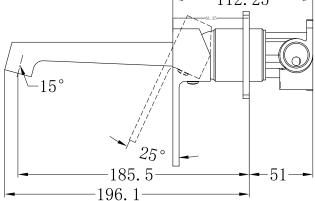

# 200

Dimensions are nominal measurements only.

# **Installation Instruction**

- 1. Fix body on noggin and ensure installation depth is 51-68mm from noggin to ceramic tile.
- 2. Connect cold water hose and hot water hose and conduct water pressure test for leakage.
- 3.Install plasterboard and ceramic tile after drilling a  $\varphi$ 50 and a  $\varphi$ 40 hole according to above picture.