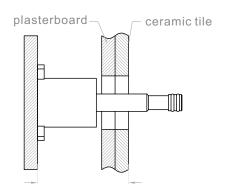

# **Installation Instruction**

- 1. Fix body on noggin and ensure installation depth is 51-68mm from noggin to ceramic tile.
- 2. Connect cold water hose and hot water hose and conduct water pressure test for leakage.
- 3.Install plasterboard and ceramic tile after drilling a  $\varphi$ 50 and a  $\varphi$ 40 hole according to above picture.

4. Remove the plastic sleeve, grub screw and water testing plug.

5. Install washer, plate, spout and handle.