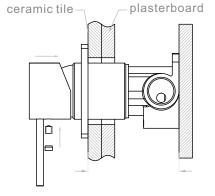

# **Installation Instruction**

- 1. Fix body on noggin and ensure installation depth is 51-68mm from noggin to ceramic tile.
- 2. Connect cold water hose and hot water hose and conduct water pressure test for leakage.
- 3.Install plasterboard and ceramic tile after drilling a  $\varphi$ 50 and a  $\varphi$ 40 hole according to above picture.