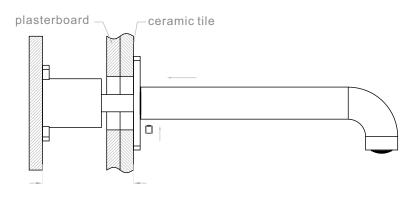

# **Installation Instruction**

- 1. Fix body on noggin and ensure installation depth is 51-68mm from noggin to ceramic tile.
- 2. Connect cold water hose and hot water hose and conduct water pressure test for leakage.
- 3.Install plasterboard and ceramic tile after drilling a  $\varphi$ 50 and a  $\varphi$ 40 hole according to above picture.

4. Remove the plastic sleeve, grub screw and water testing plug.

5. Install washer, plate, spout and handle.