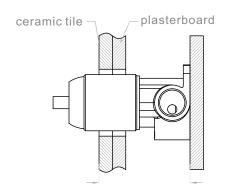

# **Installation Instruction**

- 1. Fix body on noggin and ensure installation depth is 51-68mm from noggin to ceramic tile.
- 2. Connect cold water hose and hot water hose and conduct water pressure test for leakage.
- 3.Install plasterboard and ceramic tile after drilling a  $\varphi$ 50 and a  $\varphi$ 40 hole according to above picture.

4. Remove the plastic sleeve, grub screw and water testing plug.

5. Install washer, plate, spout and handle.