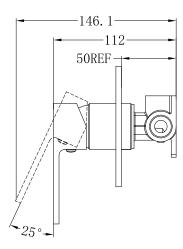

## Victor Shower Mixer



# 



Dimensions are nominal measurements only.

### **SPECIFICATION**

PRODUCT CODE YSW2214-09

WELS RATING N/A

WATERMARK LICENSE WM-060073

TEMPERATURE RATING MIN 1°C-MAX 75°C

PRESSURE RATING MIN 150KPa-MAX 500KPa

### **FINISH**



CHROME

NR221409CH



MATTE BLACK

NR221409MB

### MAINTENANCE AND CARE

All surfaces should be cleaned with mild liquid detergent or soap and water.

Do not use cream cleaners or citrus based cleaning products, as they are abrasive.

Use of unsuitable cleaning agents may damage the surface. Any damage caused in this way will not be covered by warranty

### PACKING INCLUDES

- 1x mixer body
- 1x handle
- 1x plate
- 1x accessories pouch







# Installation Instruction



- 1. Fix body on noggin and ensure installation depth is 51-68mm from noggin to ceramic ti