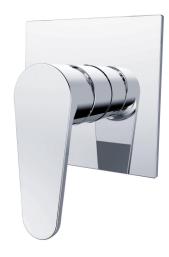

## Victor Shower Mixer

### **FINISH**

CHROME

NR221409CH

MATTE BLACK

NR221409MB

### PACKING INCLUDES

- 1x mixer body
- 1x handle
- 1x plate
- 1x accessories pouch