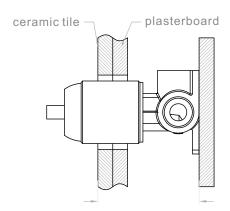

SSURE RATING MIN 150KPa-MAX 500KPa

### **FINISH**



CHROME

NR221409CH



MATTE BLACK

NR221409MB

### MAINTENANCE AND CARE

All surfaces should be cleaned with mild liquid detergent or soap and water.

Do not use cream cleaners or citrus based cleaning products, as they are abrasive.

Use of unsuitable cleaning agents may damage the surface. Any damage caused in this way will not be covered by warranty

### PACKING INCLUDES

- 1x mixer body
- 1x handle
- 1x plate
- 1x accessories pouch







# Installation Instruction



- 1. Fix body on noggin and ensure installation depth is 51-68mm from noggin to ceramic tile.
- 2. Connect cold water hose and hot water hose and test for leakage.
- 3.Install plasterboard and ceramic tile after drilling a  $\phi 50$  hole according to above picture.



4. Remove the plastic sleeve of body.



5.Install plate and handle.