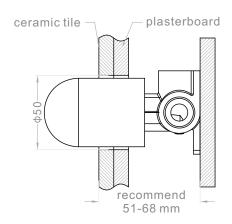

# Installation Instruction

- 1. Fix body on noggin and ensure installation depth is 51-68mm from noggin to ceramic tile.
- 2. Connect cold water hose and hot water hose and test for leakage.
- 3.Install plasterboard and ceramic tile after drilling a  $\phi 50$  hole according to above picture.