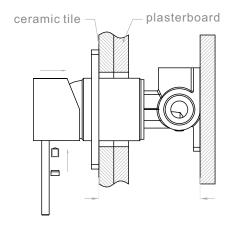

# Installation Instruction

- 1. Fix body on noggin and ensure installation depth is 51-68mm from noggin to ceramic tile.
- 2. Connect cold water hose and hot water hose and test for leakage.
- 3.Install plasterboard and ceramic tile after drilling a  $\phi 50$  hole according to above picture.