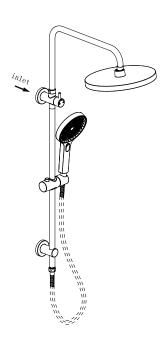

## THE GABETWIN SHOWER WITH RAIL

PRODUCT CODE: T7808

Take a shower under the stars! The Gabe Shower range offers the most beautiful shower head design, giving a luxury shower experience. With over 400 nozzles, you can look up and imagine showering under the sky full of the brightest stars. With a three function handpiece and a divertor allowing both showers to run simultaneously, there is everything you expect from a luxury shower. With five models to suit your requirements and five colour options to suit your bathroom décor - and a Lifetime Warranty\*.

## **FEATURES:**

- / Three function hand shower
- / Simultaneous use of bush and hand shower
- / Smooth adjustable slider
- / Five Colour Options

WELS: 3 STAR 8.0 ltr/min

WARRANTY: Lifetime Warranty\*

**AVAILABLE FINISHES** 

## 3 FUNCTION HAND SHOWER

**BUSH SHOWER HEAD** 