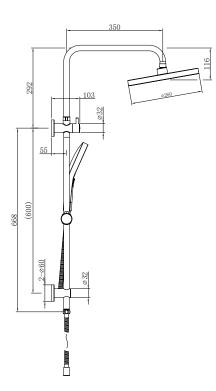

## THE GABETWIN SHOWER WITH RAIL

PRODUCT CODE: T7808

Take a shower under the stars! The Gabe Shower range offers the most beautiful shower head design, giving a luxury shower experience. With over 400 nozzles, you can look up and imagine showering under the sky full of the brightest stars. With a three function handpiece and a divertor allowing both showers to run simultaneously, there is everything you expect from a luxury shower. With five models to suit your requirements and five colour options to suit your bathroom décor - and a Lifetime Warranty\*.

## **FEATURES:**

- / Three function hand shower
- / Simultaneous use of bush and hand shower
- / Smooth adjustable slider
- / Five Colour Options

WELS: 3 STAR 8.0 ltr/min

WARRANTY: Lifetime Warranty\*

**AVAILABLE FINISHES** 

## 3 FUNCTION HAND SHOWER

**BUSH SHOWER HEAD** 