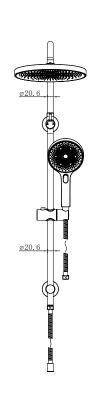

## THE GABETWIN SHOWER WITH RAIL

PRODUCT CODE: T7808

Take a shower under the stars! The Gabe Shower range offers the most beautiful shower head design, giving a luxury shower experience. With over 400 nozzles, you can look up and imagine showering under the sky full of the brightest stars. With a three function handpiece and a divertor allowing both showers to run simultaneously, there is everything you expect from a luxury shower. With five models to suit your requirements and five colour options to suit your bathroom décor - and a Lifetime Warranty\*.

## **FEATURES:**

- / Three function hand shower
- / Simultaneous use of bush and hand shower
- / Smooth adjustable slider
- / Five Colour Options

WELS: 3 STAR 8.0 ltr/min

WARRANTY: Lifetime Warranty\*

**AVAILABLE FINISHES** 

## 3 FUNCTION HAND SHOWER

**BUSH SHOWER HEAD** 