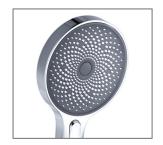

Take a shower under the stars! The Gabe Shower range offers the most beautiful shower head design, giving a luxury shower experience. With over 400 nozzles, you can look up and imagine showering under the sky full of the brightest stars. With a three function handpiece and a divertor allowing both showers to run simultaneously, there is everything you expect from a luxury shower. With five models to suit your requirements and five colour options to suit your bathroom décor - and a Lifetime Warranty\*.

## **FEATURES:**

- / Three function hand shower
- / Simultaneous use of bush and hand shower
- / Smooth adjustable slider
- / Five Colour Options

WELS: 3 STAR 8.0 ltr/min

WARRANTY: Lifetime Warranty\*

**AVAILABLE FINISHES** 



MATT BLACK





BRUSHED NICKEL

## 3 FUNCTION HAND SHOWER



**BUSH SHOWER HEAD**