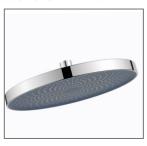

stars! The Gabe Shower range offers the most beautiful shower head design, giving a luxury shower experience. With over 400 nozzles, you can look up and imagine showering under the sky full of the brightest stars. With a three function handpiece and a divertor allowing both showers to run simultaneously, there is everything you expect from a luxury shower. With five models to suit your requirements and five colour options to suit your bathroom décor - and a Lifetime Warranty\*.

## **FEATURES:**

- / Three function hand shower
- / Simultaneous use of bush and hand shower
- / Smooth adjustable slider
- / Five Colour Options

WELS: 3 STAR 8.0 ltr/min

WARRANTY: Lifetime Warranty\*

**AVAILABLE FINISHES** 



MATT BLACK





BRUSHED NICKEL

## 3 FUNCTION HAND SHOWER



**BUSH SHOWER HEAD**