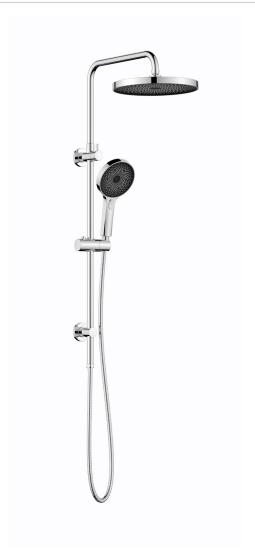

## THE GABETWIN SHOWER WITH RAIL

PRODUCT CODE: T7808

Take a shower under the stars! The Gabe Shower range offers the most beautiful shower head design, giving a luxury shower experience. With over 400 nozzles, you can look up and imagine showering under the sky full of the brightest stars. With a three function handpiece and a divertor allowing both showers to run simultaneously, there is everything you expect from a luxury shower. With five models to suit your requirements and five colour options to suit your bathroom décor - and a Lifetime Warranty\*.

## **FEATURES:**

- / Three function hand shower
- / Simultaneous use of bush and hand shower
- / Smooth adjustable slider
- / Five Colour Options

WELS: 3 STAR 8.0 ltr/min

WARRANTY: Lifetime Warranty\*

**AVAILABLE FINISHES** 

## 3 FUNCTION HAND SHOWER

**BUSH SHOWER HEAD** 