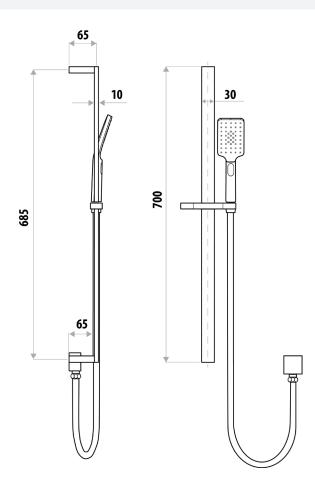

# LIBERTY HAND SHOWER ON RAIL

## PRODUCT CODE: T9982CP

The Liberty shower range is sleek, modern, bold and elegant. With matching accessories and mixers this range will add luxury to any bathroom.

Liberty showers have been designed to match the Liberty range and offer two high quality finishes; classic Chrome and durable Electroplated Matte Black.