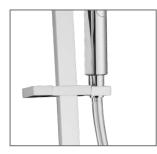

#### ADJUSTABLE SLIDER

### FEATURES:

- / Lifetime warranty\*
- / Three function hand shower
- / High quality Chrome Finish
- / Elegant square design
- / Adjustable slider
- / Matching ranges available

WELS: 3 STAR 8.5 ltr/min