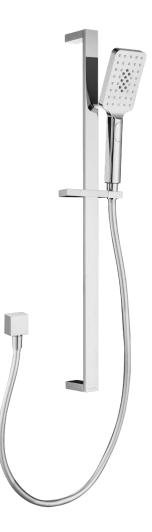

# LIBERTY HAND SHOWER ON RAIL

## PRODUCT CODE: T9982CP

The Liberty shower range is sleek, modern, bold and elegant. With matching accessories and mixers this range will add luxury to any bathroom.

Liberty showers have been designed to match the Liberty range and offer two high quality finishes; classic Chrome and durable Electroplated Matte Black.

### FEATURES:

- / Lifetime warranty\*
- / Three function hand shower
- / High quality Chrome Finish
- / Elegant square design
- / Adjustable slider
- / Matching ranges available

WELS: 3 STAR 8.5 ltr/min