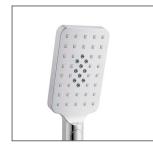

#### AVAILABLE IN CHROME & MATTE BLACK

THREE FUNCTION HAND SHOWER

### FEATURES:

- / Lifetime warranty\*
- / Three function hand shower
- / High quality Chrome Finish
- / Elegant square design
- / Adjustable slider
- / Matching ranges available

WELS: 3 STAR 8.5 ltr/min