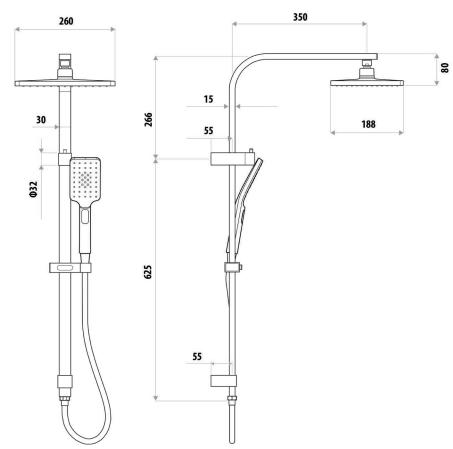

## **LIBERTY** TWIN SHOWER WITH RAIL

PRODUCT CODE: T9988CP

The Liberty shower range is sleek, modern, bold and elegant. With matching accessories and mixers this range will add luxury to any bathroom.

Liberty showers have been designed to match the Liberty range and offer two high quality finishes; classic Chrome and durable Electroplated Matte Black.

## **FEATURES:**

- / Lifetime warranty\*
- / Bush shower head
- / Three function hand shower
- / Simultaneous use of hand and bush shower
- / High quality Chrome Finish
- / Elegant square design
- / Adjustable slider

WELS: 3 STAR 8.5 ltr/min

WARRANTY: Lifetime Warranty\*

AVAILABLE IN CHROME & MATTE BLACK

THREE FUNCTION HAND SHOWER

ADJUSTABLE SLIDER