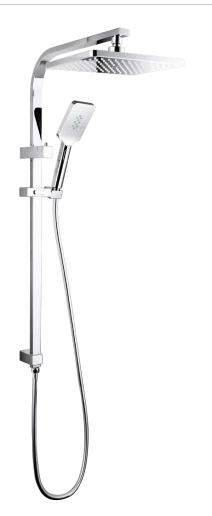

## **LIBERTY** TWIN SHOWER WITH RAIL

PRODUCT CODE: T9988CP

The Liberty shower range is sleek, modern, bold and elegant. With matching accessories and mixers this range will add luxury to any bathroom.

Liberty showers have been designed to match the Liberty range and offer two high quality finishes; classic Chrome and durable Electroplated Matte Black.

## **FEATURES:**

- / Lifetime warranty\*
- / Bush shower head
- / Three function hand shower
- / Simultaneous use of hand and bush shower
- / High quality Chrome Finish
- / Elegant square design
- / Adjustable slider