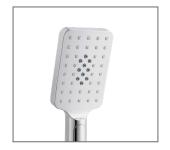

## **FEATURES:**

- / Lifetime warranty\*
- / Bush shower head
- / Three function hand shower
- / Simultaneous use of hand and bush shower
- / High quality Chrome Finish
- / Elegant square design
- / Adjustable slider

WELS: 3 STAR 8.5 ltr/min

WARRANTY: Lifetime Warranty\*

AVAILABLE IN CHROME & MATTE BLACK

THREE FUNCTION HAND SHOWER

ADJUSTABLE SLIDER