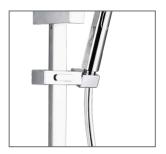

## **FEATURES:**

- / Lifetime warranty\*
- / Bush shower head
- / Three function hand shower
- / Simultaneous use of hand and bush shower
- / High quality Chrome Finish
- / Elegant square design
- / Adjustable slider

WELS: 3 STAR 8.5 ltr/min

WARRANTY: Lifetime Warranty\*

AVAILABLE IN CHROME & MATTE BLACK

THREE FUNCTION HAND SHOWER

ADJUSTABLE SLIDER