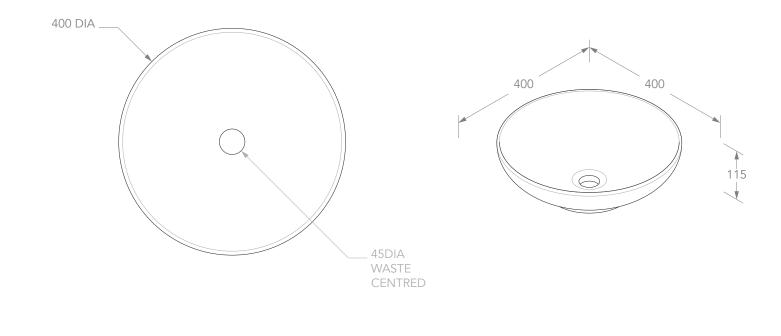

## Adp

| PRODUCT    | CIRCUIT         | MATERIAL | CERAMIC                                                         | NOTES:   DUE TO THE MANUFACTURING NATURE OF CERAMICS, +/-5MM VARIATION IN SIZE AND DETAIL CAN BE EXPECTED.   DO NOT DRILL OR ROUGH IN UNTIL YOU HAVE RECEIVED AND MEASURED YOUR PRODUCT.   BASIN SUITS 32MM WASTE. ADP UNIVERSAL PLUG AND WASTE RECOMMENDED (SOLD SEPARATELY).   DAGIN OUTOUT IS A 75 DUAMETED YOUR |
|------------|-----------------|----------|-----------------------------------------------------------------|---------------------------------------------------------------------------------------------------------------------------------------------------------------------------------------------------------------------------------------------------------------------------------------------------------------------|
| CODE       | TOPCCIR400GW    | COLOUR   | WHITE                                                           |                                                                                                                                                                                                                                                                                                                     |
| STYLE      | ABOVE COUNTER   | FINISH   | GLOSS                                                           |                                                                                                                                                                                                                                                                                                                     |
| DIMENSIONS | 400DIA X 115H   |          |                                                                 |                                                                                                                                                                                                                                                                                                                     |
| CAPACITY   | 8L TO RIM       |          |                                                                 | BASIN CUTOUT IS A 75 DIAMETER HOLE.                                                                                                                                                                                                                                                                                 |
| VERSION 2  | DATE 20/08/2021 | -        | ALL DIMENSIONS ARE IN MILLIMETRES. DO NOT MEASURE FROM DRAWING. | ALL DIMENSIONS ARE IN MILLIMETRES. DO NOT MEASURE FROM DRAWING.                                                                                                                                                                                                                                                     |