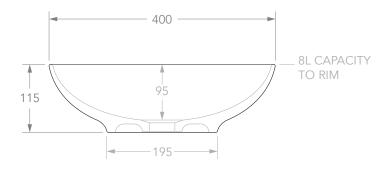

## Adp

| PRODUCT    | CIRCUIT         | MATERIAL | CERAMIC                                                         | NOTES:   DUE TO THE MANUFACTURING NATURE OF CERAMICS, +/-5MM VARIATION IN SIZE AND DETAIL CAN BE EXPECTED.   DO NOT DRILL OR ROUGH IN UNTIL YOU HAVE RECEIVED AND MEASURED YOUR PRODUCT.   BASIN SUITS 32MM WASTE. ADP UNIVERSAL PLUG AND WASTE RECOMMENDED (SOLD SEPARATELY).   DAGIN OUTOUT IS A 75 DUAMETED YOUR |
|------------|-----------------|----------|-----------------------------------------------------------------|---------------------------------------------------------------------------------------------------------------------------------------------------------------------------------------------------------------------------------------------------------------------------------------------------------------------|
| CODE       | TOPCCIR400GW    | COLOUR   | WHITE                                                           |                                                                                                                                                                                                                                                                                                                     |
| STYLE      | ABOVE COUNTER   | FINISH   | GLOSS                                                           |                                                                                                                                                                                                                                                                                                                     |
| DIMENSIONS | 400DIA X 115H   |          |                                                                 |                                                                                                                                                                                                                                                                                                                     |
| CAPACITY   | 8L TO RIM       |          |                                                                 | BASIN CUTOUT IS A 75 DIAMETER HOLE.                                                                                                                                                                                                                                                                                 |
| VERSION 2  | DATE 20/08/2021 | -        | ALL DIMENSIONS ARE IN MILLIMETRES. DO NOT MEASURE FROM DRAWING. | ALL DIMENSIONS ARE IN MILLIMETRES. DO NOT MEASURE FROM DRAWING.                                                                                                                                                                                                                                                     |