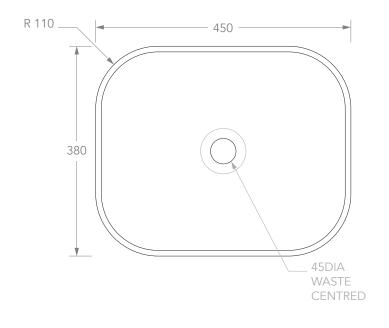

| PRODUCT    | LOUIE              | MATERIAL | CERAMIC |
|------------|--------------------|----------|---------|
| CODE       | TOPCLOU45337GW     | COLOUR   | WHITE   |
| STYLE      | ABOVE COUNTER      | FINISH   | GLOSS   |
| DIMENSIONS | 450W X 380D X 110H |          |         |
| CAPACITY   | 10L TO RIM         |          |         |
| VERSION 2  | DATE 19/08/2021    |          |         |

**NOTES:**DUE TO THE MANUFACTURING NATURE OF CERAMICS, +/-5MM VARIATION IN SIZE AND DETAIL CAN BE EXPECTED. DO NOT DRILL OR ROUGH IN UNTIL YOU HAVE RECEIVED AND MEASURED YOUR PRODUCT.

BASIN SUITS 32MM WASTE. ADP UNIVERSAL PLUG AND WASTE RECOMMENDED (SOLD SEPARATELY).

BASIN CUTOUT IS A 75 DIAMETER HOLE.

ALL DIMENSIONS ARE IN MILLIMETRES. DO NOT MEASURE FROM DRAWING.