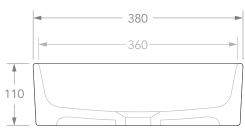

| PRODUCT    | LOUIE              | MATERIAL | CERAMIC |
|------------|--------------------|----------|---------|
| CODE       | TOPCLOU45337GW     | COLOUR   | WHITE   |
| STYLE      | ABOVE COUNTER      | FINISH   | GLOSS   |
| DIMENSIONS | 450W X 380D X 110H |          |         |
| CAPACITY   | 10L TO RIM         |          |         |
| VERSION 2  | DATE 19/08/2021    |          |         |