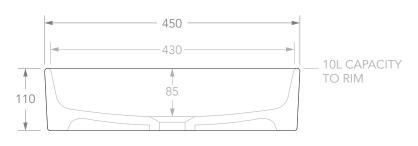

| PRODUCT    | LOUIE              | MATERIAL | CERAMIC |
|------------|--------------------|----------|---------|
| CODE       | TOPCLOU45337GW     | COLOUR   | WHITE   |
| STYLE      | ABOVE COUNTER      | FINISH   | GLOSS   |
| DIMENSIONS | 450W X 380D X 110H |          |         |
| CAPACITY   | 10L TO RIM         |          |         |
| VERSION 2  | DATE 19/08/2021    |          |         |