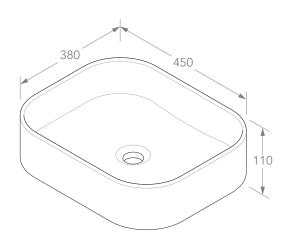

| PRODUCT    | LOUIE              | MATERIAL | CERAMIC |
|------------|--------------------|----------|---------|
| CODE       | TOPCLOU45337GW     | COLOUR   | WHITE   |
| STYLE      | ABOVE COUNTER      | FINISH   | GLOSS   |
| DIMENSIONS | 450W X 380D X 110H |          |         |
| CAPACITY   | 10L TO RIM         |          |         |
| VERSION 2  | DATE 19/08/2021    |          |         |