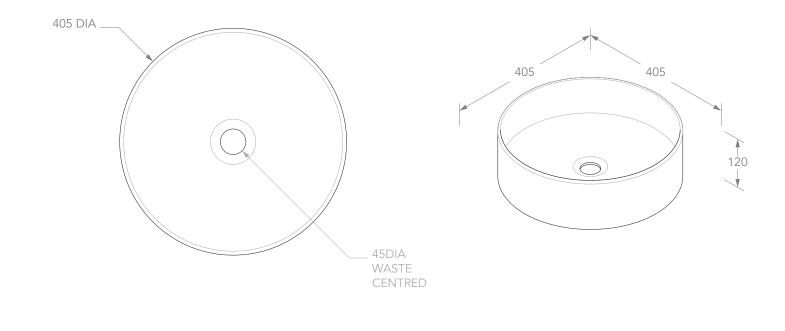

Adp

| PRODUCT    | ROBBIE          | MATERIAL | CERAMIC | NOTES:<br>DUE TO THE MANUFACTURING NATURE OF CERAMICS, +/-5MM VARIATION IN SIZE AND DETAIL CAN BE EXPECTED.<br>DO NOT DRILL OR ROUGH IN UNTIL YOU HAVE RECEIVED AND MEASURED YOUR PRODUCT.<br>BASIN SUITS 32MM WASTE. ADP UNIVERSAL PLUG AND WASTE RECOMMENDED (SOLD SEPARATELY). |
|------------|-----------------|----------|---------|-----------------------------------------------------------------------------------------------------------------------------------------------------------------------------------------------------------------------------------------------------------------------------------|
| CODE       | TOPCROB400GW    | COLOUR   | WHITE   |                                                                                                                                                                                                                                                                                   |
| STYLE      | ABOVE COUNTER   | FINISH   | GLOSS   |                                                                                                                                                                                                                                                                                   |
| DIMENSIONS | 405DIA X 120H   |          |         | BASIN CUTOUT IS A 75 DIAMETER HOLE.                                                                                                                                                                                                                                               |
| CAPACITY   | 10L TO RIM      |          |         | ALL DIMENSIONS ARE IN MILLIMETRES. DO NOT MEASURE FROM DRAWING.                                                                                                                                                                                                                   |
| VERSION 2  | DATE 20/08/2021 |          |         |                                                                                                                                                                                                                                                                                   |