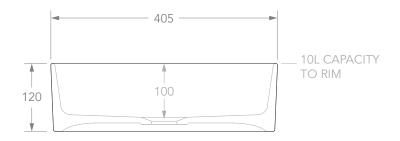

Adp

| PRODUCT    | ROBBIE          | MATERIAL | CERAMIC | NOTES:<br>DUE TO THE MANUFACTURING NATURE OF CERAMICS, +/-5MM VARIATION IN SIZE AND DETAIL CAN BE EXPECTED.<br>DO NOT DRILL OR ROUGH IN UNTIL YOU HAVE RECEIVED AND MEASURED YOUR PRODUCT.<br>BASIN SUITS 32MM WASTE. ADP UNIVERSAL PLUG AND WASTE RECOMMENDED (SOLD SEPARATELY). |
|------------|-----------------|----------|---------|-----------------------------------------------------------------------------------------------------------------------------------------------------------------------------------------------------------------------------------------------------------------------------------|
| CODE       | TOPCROB400GW    | COLOUR   | WHITE   |                                                                                                                                                                                                                                                                                   |
| STYLE      | ABOVE COUNTER   | FINISH   | GLOSS   |                                                                                                                                                                                                                                                                                   |
| DIMENSIONS | 405DIA X 120H   |          |         | BASIN CUTOUT IS A 75 DIAMETER HOLE.                                                                                                                                                                                                                                               |
| CAPACITY   | 10L TO RIM      |          |         | ALL DIMENSIONS ARE IN MILLIMETRES. DO NOT MEASURE FROM DRAWING.                                                                                                                                                                                                                   |
| VERSION 2  | DATE 20/08/2021 |          |         |                                                                                                                                                                                                                                                                                   |