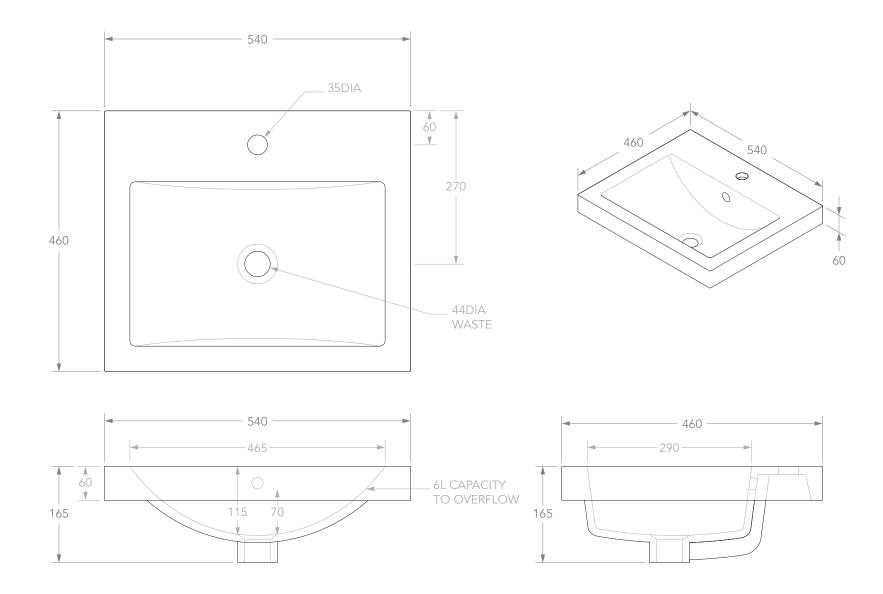

| PRODUCT    | SCOOP SEMI INSET   | MATERIAL | CERAMIC | N        |
|------------|--------------------|----------|---------|----------|
| CODE       | TOPCSCO5446GW      | COLOUR   | WHITE   | Di       |
| STYLE      | SEMI INSET         | FINISH   | GLOSS   | BA       |
| DIMENSIONS | 540W X 460D X 165H |          |         | SE<br>BA |
| CAPACITY   | 6L TO OVERFLOW     |          |         | Al       |
| VERSION 2  | DATE 23/08/2021    |          |         | 7 10     |

NOTES: DUE TO THE MANUFACTURING NATURE OF CERAMICS, +/-5MM VARIATION IN SIZE AND DETAIL CAN BE EXPECTED. DO NOT DRILL OR ROUGH IN UNTIL YOU HAVE RECEIVED AND MEASURED YOUR PRODUCT.

BASIN REQUIRES 32MM WASTE WITH OVERFLOW. ADP UNIVERSAL PLUG AND WASTE RECOMMENDED (SOLD SEPARATELY).

BASIN CUT-OUT DXF DOWNLOAD AVAILABLE AT ADPAUSTRALIA.COM.AU

ALL DIMENSIONS ARE IN MILLIMETRES. DO NOT MEASURE FROM DRAWING.