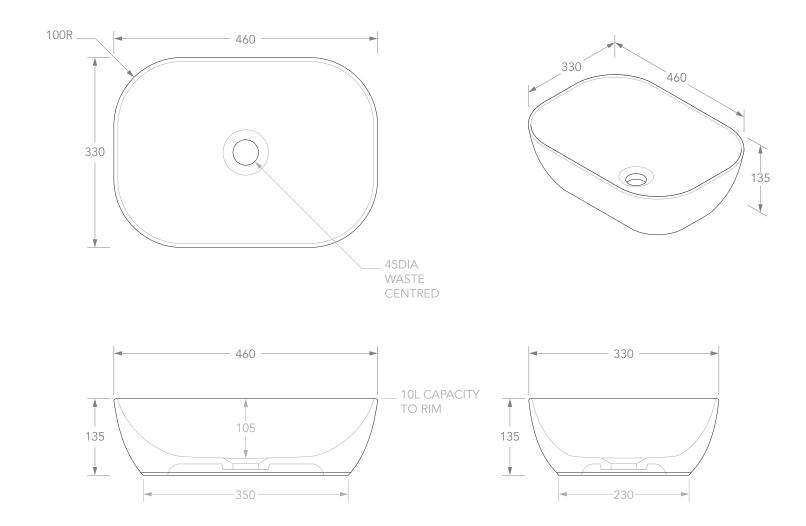

| PRODUCT    | STADIUM            | MATERIAL    | CERAMIC                              |  |
|------------|--------------------|-------------|--------------------------------------|--|
| CODE       | TOPCSTA4632*       | *FINISH AND | GLOSS WHITE (GW)<br>MATTE BLACK (MB) |  |
| STYLE      | ABOVE COUNTER      | COLOUR      |                                      |  |
| DIMENSIONS | 460W X 330D X 135H |             | A alsa                               |  |
| CAPACITY   | 10L TO RIM         |             |                                      |  |
| VERSION 3  | DATE 07/02/2022    |             |                                      |  |

**NOTES:**DUE TO THE MANUFACTURING NATURE OF CERAMICS, +/-5MM VARIATION IN SIZE AND DETAIL CAN BE EXPECTED. DO NOT DRILL OR ROUGH IN UNTIL YOU HAVE RECEIVED AND MEASURED YOUR PRODUCT.

BASIN SUITS 32MM WASTE. ADP UNIVERSAL PLUG AND WASTE RECOMMENDED (SOLD SEPARATELY).

BASIN CUTOUT IS A 75 DIAMETER HOLE.

ALL DIMENSIONS ARE IN MILLIMETRES. DO NOT MEASURE FROM DRAWING.