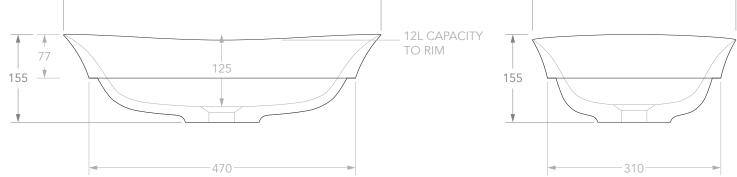

## Adp

| PRODUCT    | RISE               | MATERIAL | CAST MARBLE                                                     | NOTES:<br>ALL DIMENSIONS ARE NOMINAL. DO NOT DRILL OR ROUGH IN UNTIL YOU HAVE RECEIVED AND MEASURED YOUR<br>PRODUCT.<br>BASIN SUITS 32MM WASTE. ADP UNIVERSAL PLUG AND WASTE RECOMMENDED (SOLD SEPARATELY).<br>BASIN CUT-OUT DXF DOWNLOAD AVAILABLE AT ADPAUSTRALIA.COM.AU |
|------------|--------------------|----------|-----------------------------------------------------------------|----------------------------------------------------------------------------------------------------------------------------------------------------------------------------------------------------------------------------------------------------------------------------|
| CODE       | TOPPRIS5636*       | COLOUR   | WHITE                                                           |                                                                                                                                                                                                                                                                            |
| STYLE      | SEMI INSET         | FINISH   | *MATTE (WM), GLOSS (GW)                                         |                                                                                                                                                                                                                                                                            |
| DIMENSIONS | 560W X 360D X 155H |          |                                                                 |                                                                                                                                                                                                                                                                            |
| CAPACITY   | 12L TO RIM         | -        | ALL DIMENSIONS ARE IN MILLIMETRES. DO NOT MEASURE FROM DRAWING. | ALL DIMENSIONS ARE IN MILLIMETRES. DO NOT MEASURE FROM DRAWING.                                                                                                                                                                                                            |
| VERSION 3  | DATE 23/08/2021    |          |                                                                 |                                                                                                                                                                                                                                                                            |