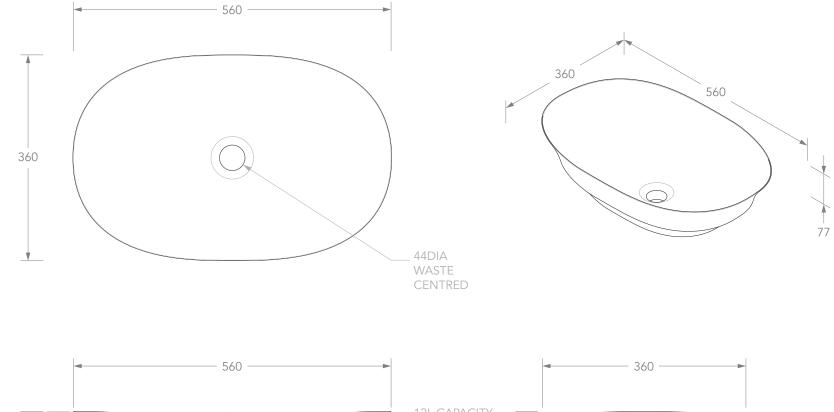

## Adp

| PRODUCT    | RISE               | MATERIAL | CAST MARBLE                                                     | NOTES:<br>ALL DIMENSIONS ARE NOMINAL. DO NOT DRILL OR ROUGH IN UNTIL YOU HAVE RECEIVED AND MEASURED YOUR<br>PRODUCT.<br>BASIN SUITS 32MM WASTE. ADP UNIVERSAL PLUG AND WASTE RECOMMENDED (SOLD SEPARATELY).<br>BASIN CUT-OUT DXF DOWNLOAD AVAILABLE AT ADPAUSTRALIA.COM.AU |
|------------|--------------------|----------|-----------------------------------------------------------------|----------------------------------------------------------------------------------------------------------------------------------------------------------------------------------------------------------------------------------------------------------------------------|
| CODE       | TOPPRIS5636*       | COLOUR   | WHITE                                                           |                                                                                                                                                                                                                                                                            |
| STYLE      | SEMI INSET         | FINISH   | *MATTE (WM), GLOSS (GW)                                         |                                                                                                                                                                                                                                                                            |
| DIMENSIONS | 560W X 360D X 155H |          |                                                                 |                                                                                                                                                                                                                                                                            |
| CAPACITY   | 12L TO RIM         | -        | ALL DIMENSIONS ARE IN MILLIMETRES. DO NOT MEASURE FROM DRAWING. | ALL DIMENSIONS ARE IN MILLIMETRES. DO NOT MEASURE FROM DRAWING.                                                                                                                                                                                                            |
| VERSION 3  | DATE 23/08/2021    |          |                                                                 |                                                                                                                                                                                                                                                                            |