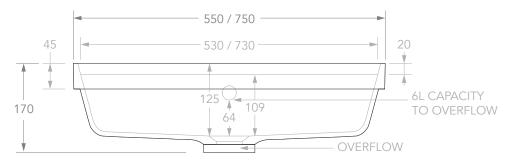

## Adp

| PRODUCT    | MIYA 550           | MATERIAL | SOLID SURFACE              | ALL DIMENSIONS ARE NOMINAL. DO NOT DRILL OR ROUGH IN UNTIL YOU HAVE RECEIVED AND MEASURED YOUR PRODUCT.                                    |
|------------|--------------------|----------|----------------------------|--------------------------------------------------------------------------------------------------------------------------------------------|
| CODE       | TOPSMIIN55**       | COLOUR   | WHITE                      |                                                                                                                                            |
| STYLE      | SEMI INSET         | FINISH   | *** GLOSS (WG), MATTE (WM) | BASIN REQUIRES 32MM WASTE WITH OVERFLOW. ADP UNIVERSAL PLUG AND WASTE RECOMMENDED (SOLD SEPARATELY). EXTERNAL FLEXI OVERFLOW KIT INCLUDED. |
| DIMENSIONS | 550W X 390D X 143H |          |                            | 3 TAP HOLES CAN BE DRILLED ON REQUEST.                                                                                                     |
| CAPACITY   | 6L TO OVERFLOW     | _        |                            | BASIN CUT-OUT IS 536 X 376 ROUNDED RECTANGLE. CUT-OUT DXF DOWNLOAD AVAILABLE AT ADPAUSTRALIA.COM.AU                                        |
| VERSION 3  | DATE 23/08/2021    |          |                            | ALL DIMENSIONS ARE IN MILLIMETRES. DO NOT MEASURE FROM DRAWING.                                                                            |