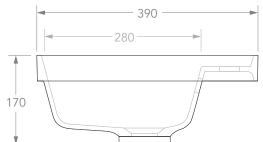

## Adp

| PRODUCT    | MIYA 550           | MATERIAL | SOLID SURFACE              | ALL DIMENSIONS ARE NOMINAL. DO NOT DRILL OR ROUGH IN UNTIL YOU HAVE RECEIVED AND MEASURED YOUR PRODUCT.                                    |
|------------|--------------------|----------|----------------------------|--------------------------------------------------------------------------------------------------------------------------------------------|
| CODE       | TOPSMIIN55**       | COLOUR   | WHITE                      |                                                                                                                                            |
| STYLE      | SEMI INSET         | FINISH   | *** GLOSS (WG), MATTE (WM) | BASIN REQUIRES 32MM WASTE WITH OVERFLOW. ADP UNIVERSAL PLUG AND WASTE RECOMMENDED (SOLD SEPARATELY). EXTERNAL FLEXI OVERFLOW KIT INCLUDED. |
| DIMENSIONS | 550W X 390D X 143H |          |                            | 3 TAP HOLES CAN BE DRILLED ON REQUEST.                                                                                                     |
| CAPACITY   | 6L TO OVERFLOW     | _        |                            | BASIN CUT-OUT IS 536 X 376 ROUNDED RECTANGLE. CUT-OUT DXF DOWNLOAD AVAILABLE AT ADPAUSTRALIA.COM.AU                                        |
| VERSION 3  | DATE 23/08/2021    |          |                            | ALL DIMENSIONS ARE IN MILLIMETRES. DO NOT MEASURE FROM DRAWING.                                                                            |