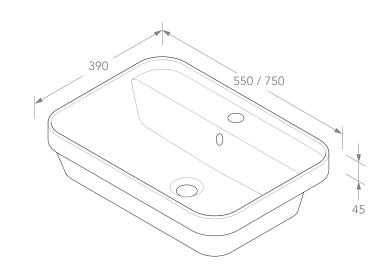

## Adp

| PRODUCT    | MIYA 550           | MATERIAL | SOLID SURFACE              | ALL DIMENSIONS ARE NOMINAL. DO NOT DRILL OR ROUGH IN UNTIL YOU HAVE RECEIVED AND MEASURED YOUR PRODUCT.                                    |
|------------|--------------------|----------|----------------------------|--------------------------------------------------------------------------------------------------------------------------------------------|
| CODE       | TOPSMIIN55**       | COLOUR   | WHITE                      |                                                                                                                                            |
| STYLE      | SEMI INSET         | FINISH   | *** GLOSS (WG), MATTE (WM) | BASIN REQUIRES 32MM WASTE WITH OVERFLOW. ADP UNIVERSAL PLUG AND WASTE RECOMMENDED (SOLD SEPARATELY). EXTERNAL FLEXI OVERFLOW KIT INCLUDED. |
| DIMENSIONS | 550W X 390D X 143H |          |                            | 3 TAP HOLES CAN BE DRILLED ON REQUEST.                                                                                                     |
| CAPACITY   | 6L TO OVERFLOW     | _        |                            | BASIN CUT-OUT IS 536 X 376 ROUNDED RECTANGLE. CUT-OUT DXF DOWNLOAD AVAILABLE AT ADPAUSTRALIA.COM.AU                                        |
| VERSION 3  | DATE 23/08/2021    |          |                            | ALL DIMENSIONS ARE IN MILLIMETRES. DO NOT MEASURE FROM DRAWING.                                                                            |