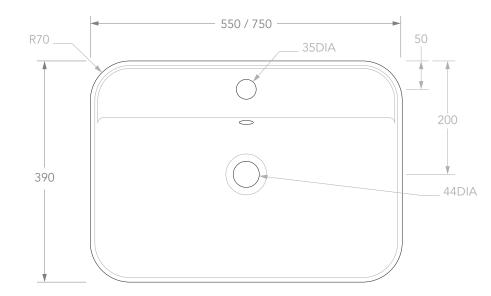

## Adp

| PRODUCT    | MIYA 550           | MATERIAL | SOLID SURFACE              | ALL DIMENSIONS ARE NOMINAL. DO NOT DRILL OR ROUGH IN UNTIL YOU HAVE RECEIVED AND MEASURED YOUR PRODUCT.                                    |
|------------|--------------------|----------|----------------------------|--------------------------------------------------------------------------------------------------------------------------------------------|
| CODE       | TOPSMIIN55**       | COLOUR   | WHITE                      |                                                                                                                                            |
| STYLE      | SEMI INSET         | FINISH   | *** GLOSS (WG), MATTE (WM) | BASIN REQUIRES 32MM WASTE WITH OVERFLOW. ADP UNIVERSAL PLUG AND WASTE RECOMMENDED (SOLD SEPARATELY). EXTERNAL FLEXI OVERFLOW KIT INCLUDED. |
| DIMENSIONS | 550W X 390D X 143H |          |                            | 3 TAP HOLES CAN BE DRILLED ON REQUEST.                                                                                                     |
| CAPACITY   | 6L TO OVERFLOW     | _        |                            | BASIN CUT-OUT IS 536 X 376 ROUNDED RECTANGLE. CUT-OUT DXF DOWNLOAD AVAILABLE AT ADPAUSTRALIA.COM.AU                                        |
| VERSION 3  | DATE 23/08/2021    |          |                            | ALL DIMENSIONS ARE IN MILLIMETRES. DO NOT MEASURE FROM DRAWING.                                                                            |