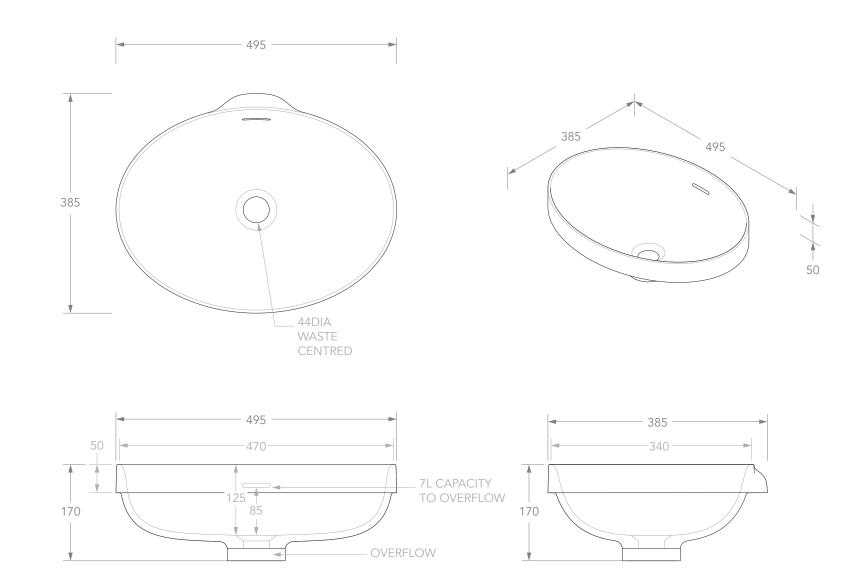

## Adp

| PRODUCT    | OZERA              | MATERIAL | SOLID SURFACE              |                                                                                                                                            |
|------------|--------------------|----------|----------------------------|--------------------------------------------------------------------------------------------------------------------------------------------|
| CODE       | TOPTOZE5037**      | COLOUR   | WHITE                      | ALL DIMENSIONS ARE NOMINAL. DO NOT DRILL OR ROUGH IN UNTIL YOU HAVE RECEIVED AND MEASURED YOUR PRODUCT.                                    |
| STYLE      | SEMI INSET         | FINISH   | *** GLOSS (WG), MATTE (WM) | BASIN REQUIRES 32MM WASTE WITH OVERFLOW. ADP UNIVERSAL PLUG AND WASTE RECOMMENDED (SOLD SEPARATELY). EXTERNAL FLEXI OVERFLOW KIT INCLUDED. |
| DIMENSIONS | 495W X 385D X 170H |          |                            | BASIN CUT-OUT DXF DOWNLOAD AVAILABLE AT ADPAUSTRALIA.COM.AU                                                                                |
| CAPACITY   | 7L TO OVERFLOW     | -        |                            | ALL DIMENSIONS ARE IN MILLIMETRES. DO NOT MEASURE FROM DRAWING.                                                                            |
| VERSION 3  | DATE 23/08/2021    |          |                            |                                                                                                                                            |