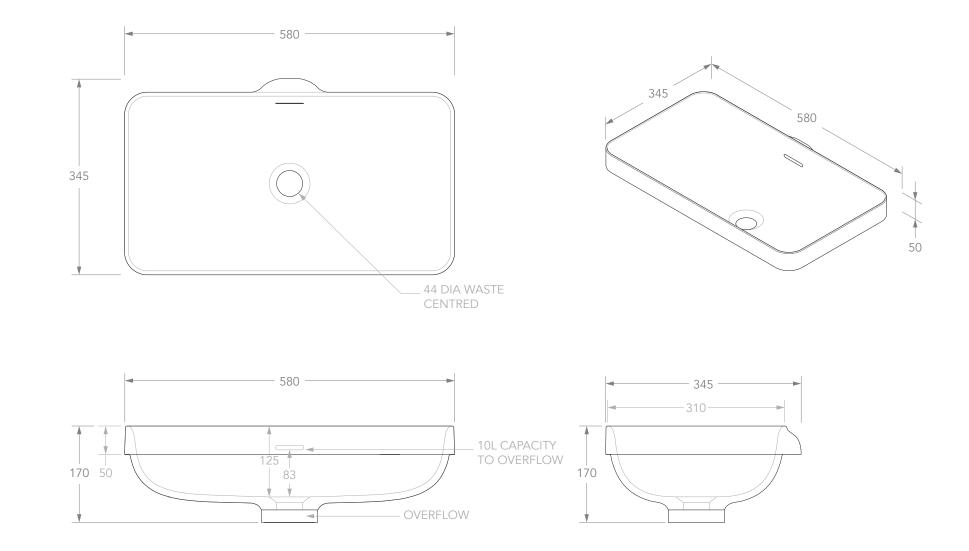

Adp

| PRODUCT    | ZEYA               | MATERIAL | SOLID SURFACE        | NOTES:<br>ALL DIMENSIONS ARE NOMINAL. DO NOT DRILL OR ROUGH IN UNTIL YOU HAVE RECEIVED AND MEASURED YOUR<br>PRODUCT.                       |
|------------|--------------------|----------|----------------------|--------------------------------------------------------------------------------------------------------------------------------------------|
| CODE       | TOPTZEY5832**      | COLOUR & | ** MATTE WHITE (WM), |                                                                                                                                            |
| STYLE      | SEMI INSET         | FINISH   | GLOSS WHITE (WG)     | BASIN REQUIRES 32MM WASTE WITH OVERFLOW. ADP UNIVERSAL PLUG AND WASTE RECOMMENDED (SOLD SEPARATELY). EXTERNAL FLEXI OVERFLOW KIT INCLUDED. |
| DIMENSIONS | 580W X 345D X 170H |          |                      | BASIN CUT-OUT DXF DOWNLOAD AVAILABLE AT ADPAUSTRALIA.COM.AU                                                                                |
| CAPACITY   | 10L TO OVERFLOW    | -        |                      | ALL DIMENSIONS ARE IN MILLIMETRES. DO NOT MEASURE FROM DRAWING.                                                                            |
| VERSION 3  | DATE 23/08/2021    |          |                      |                                                                                                                                            |