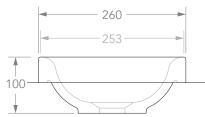

## Adp

| PRODUCT    | FAITH              | MATERIAL | SOLID SURFACE        | NOTES:                                            |
|------------|--------------------|----------|----------------------|---------------------------------------------------|
| CODE       | TOPTFAI5026**      | COLOUR & | ** MATTE WHITE (TS), | ALL DIMENSIONS ARE NOM PRODUCT.                   |
| STYLE      | SEMI INSET         | FINISH   | GLOSS WHITE (G)      | BASIN SUITS 32MM WASTE.                           |
| DIMENSIONS | 495W X 260D X 100H |          |                      | BASIN CUT-OUT IS 470 X 230<br>ADPAUSTRALIA.COM.AU |
| CAPACITY   | 4L TO RIM          |          |                      | ALL DIMENSIONS ARE IN MII                         |
| VERSION 4  | DATE 24/04/2020    |          |                      |                                                   |