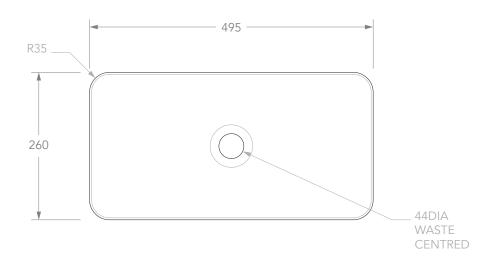

## Adp

| PRODUCT    | FAITH              | MATERIAL | SOLID SURFACE        | NOTES:                                            |
|------------|--------------------|----------|----------------------|---------------------------------------------------|
| CODE       | TOPTFAI5026**      | COLOUR & | ** MATTE WHITE (TS), | ALL DIMENSIONS ARE NOM PRODUCT.                   |
| STYLE      | SEMI INSET         | FINISH   | GLOSS WHITE (G)      | BASIN SUITS 32MM WASTE.                           |
| DIMENSIONS | 495W X 260D X 100H |          |                      | BASIN CUT-OUT IS 470 X 230<br>ADPAUSTRALIA.COM.AU |
| CAPACITY   | 4L TO RIM          |          |                      | ALL DIMENSIONS ARE IN MII                         |
| VERSION 4  | DATE 24/04/2020    |          |                      |                                                   |

ALL DIMENSIONS ARE NOMINAL. DO NOT DRILL OR ROUGH IN UNTIL YOU HAVE RECIEVED AND MEASURED YOUR PRODUCT.

BASIN SUITS 32MM WASTE. ADP UNIVERSAL PLUG AND WASTE RECOMMENDED (SOLD SEPARATELY).

BASIN CUT-OUT IS 470 X 230 ROUNDED RECTANGLE. CUT-OUT DXF DOWNLOAD AVAILABLE AT ADPAUSTRALIA.COM.AU