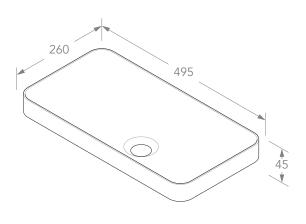

## Adp

| PRODUCT    | FAITH              | MATERIAL | SOLID SURFACE        | NOTES:                                            |
|------------|--------------------|----------|----------------------|---------------------------------------------------|
| CODE       | TOPTFAI5026**      | COLOUR & | ** MATTE WHITE (TS), | ALL DIMENSIONS ARE NOM PRODUCT.                   |
| STYLE      | SEMI INSET         | FINISH   | GLOSS WHITE (G)      | BASIN SUITS 32MM WASTE.                           |
| DIMENSIONS | 495W X 260D X 100H |          |                      | BASIN CUT-OUT IS 470 X 230<br>ADPAUSTRALIA.COM.AU |
| CAPACITY   | 4L TO RIM          |          |                      | ALL DIMENSIONS ARE IN MII                         |
| VERSION 4  | DATE 24/04/2020    |          |                      |                                                   |