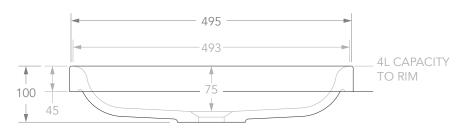

## Adp

| PRODUCT    | FAITH              | MATERIAL | SOLID SURFACE        | NOTES:                                            |
|------------|--------------------|----------|----------------------|---------------------------------------------------|
| CODE       | TOPTFAI5026**      | COLOUR & | ** MATTE WHITE (TS), | ALL DIMENSIONS ARE NOM PRODUCT.                   |
| STYLE      | SEMI INSET         | FINISH   | GLOSS WHITE (G)      | BASIN SUITS 32MM WASTE.                           |
| DIMENSIONS | 495W X 260D X 100H |          |                      | BASIN CUT-OUT IS 470 X 230<br>ADPAUSTRALIA.COM.AU |
| CAPACITY   | 4L TO RIM          |          |                      | ALL DIMENSIONS ARE IN MII                         |
| VERSION 4  | DATE 24/04/2020    |          |                      |                                                   |