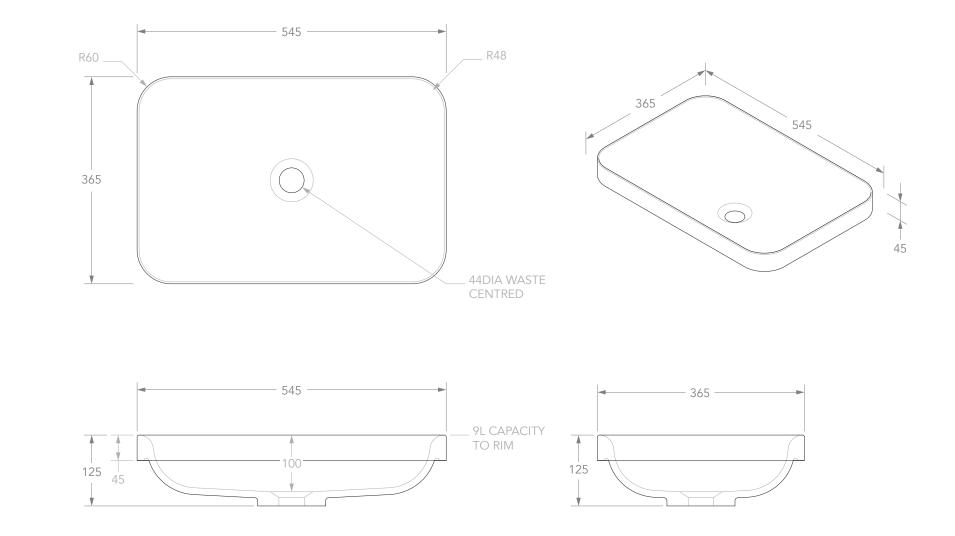

Adp

| PRODUCT    | PRIDE              | MATERIAL | SOLID SURFACE        | NOTES:<br>ALL DIMENSIONS ARE NOMINAL. DO NOT DRILL OR ROUGH IN UNTIL YOU HAVE RECEIVED AND MEASURED YOUR<br>PRODUCT. |
|------------|--------------------|----------|----------------------|----------------------------------------------------------------------------------------------------------------------|
| CODE       | TOPTPRI5537**      | COLOUR & | ** MATTE WHITE (TS), |                                                                                                                      |
| STYLE      | SEMI INSET         | FINISH   | GLOSS WHITE (G)      | BASIN SUITS 32MM WASTE. ADP UNIVERSAL PLUG AND WASTE RECOMMENDED (SOLD SEPARATELY).                                  |
| DIMENSIONS | 545W X 365D X 125H |          |                      | BASIN CUT-OUT IS 526 X 346 ROUNDED RECTANGLE. CUT-OUT DXF DOWNLOAD AVAILABLE AT<br>ADPAUSTRALIA.COM.AU               |
| CAPACITY   | 9L TO RIM          |          |                      | ALL DIMENSIONS ARE IN MILLIMETRES. DO NOT MEASURE FROM DRAWING.                                                      |
| VERSION 8  | DATE 23/08/2021    |          |                      |                                                                                                                      |