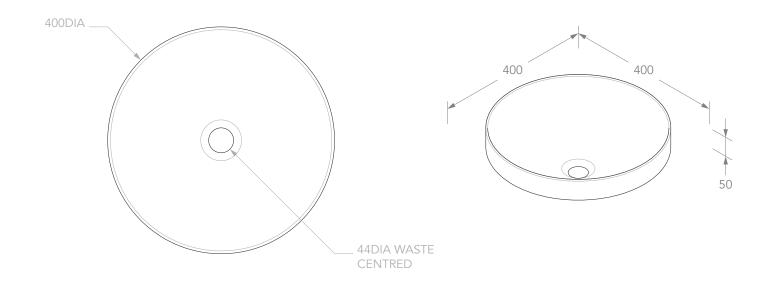

## Adp

| PRODUCT    | RESPECT         | MATERIAL                                                        | SOLID SURFACE        | NOTES:  ALL DIMENSIONS ARE NOMINAL. DO NOT DRILL OR ROUGH IN UNTIL YOU HAVE RECEIVED AND MEASURED YOUR PRODUCT. |
|------------|-----------------|-----------------------------------------------------------------|----------------------|-----------------------------------------------------------------------------------------------------------------|
| CODE       | TOPTRES400**    | COLOUR &                                                        | ** MATTE WHITE (TS), |                                                                                                                 |
| STYLE      | SEMI INSET      | FINISH                                                          | GLOSS WHITE (G)      | BASIN SUITS 32MM WASTE. ADP UNIVERSAL PLUG AND WASTE RECOMMENDED (SOLD SEPARATELY).                             |
| DIMENSIONS | 400DIA X 125H   |                                                                 |                      | BASIN CUT-OUT IS 374 DIAMETER HOLE.                                                                             |
| CAPACITY   | 6L TO RIM       | ALL DIMENSIONS ARE IN MILLIMETRES. DO NOT MEASURE FROM DRAWING. |                      |                                                                                                                 |
| VERSION 5  | DATE 23/08/2021 |                                                                 |                      |                                                                                                                 |