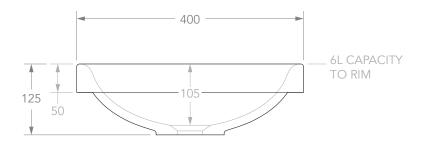

## Adp

| PRODUCT    | RESPECT         | MATERIAL                                                        | SOLID SURFACE        | NOTES:  ALL DIMENSIONS ARE NOMINAL. DO NOT DRILL OR ROUGH IN UNTIL YOU HAVE RECEIVED AND MEASURED YOUR PRODUCT. |
|------------|-----------------|-----------------------------------------------------------------|----------------------|-----------------------------------------------------------------------------------------------------------------|
| CODE       | TOPTRES400**    | COLOUR &                                                        | ** MATTE WHITE (TS), |                                                                                                                 |
| STYLE      | SEMI INSET      | FINISH                                                          | GLOSS WHITE (G)      | BASIN SUITS 32MM WASTE. ADP UNIVERSAL PLUG AND WASTE RECOMMENDED (SOLD SEPARATELY).                             |
| DIMENSIONS | 400DIA X 125H   |                                                                 |                      | BASIN CUT-OUT IS 374 DIAMETER HOLE.                                                                             |
| CAPACITY   | 6L TO RIM       | ALL DIMENSIONS ARE IN MILLIMETRES. DO NOT MEASURE FROM DRAWING. |                      |                                                                                                                 |
| VERSION 5  | DATE 23/08/2021 |                                                                 |                      |                                                                                                                 |