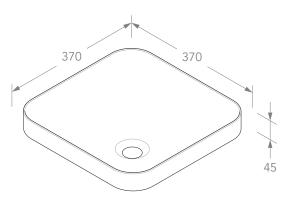

| PRODUCT    | TRUTH              | MATERIAL | SOLID SURFACE        |
|------------|--------------------|----------|----------------------|
| CODE       | TOPTTRU3737**      | COLOUR & | ** MATTE WHITE (TS), |
| STYLE      | SEMI INSET         | FINISH   | GLOSS WHITE (G)      |
| DIMENSIONS | 370W X 370D X 120H |          |                      |
| CAPACITY   | 5L TO RIM          |          |                      |
| VERSION 5  | DATE 23/08/2021    |          |                      |

NOTES:
ALL DIMENSIONS ARE NOMINAL. DO NOT DRILL OR ROUGH IN UNTIL YOU HAVE RECEIVED AND MEASURED YOUR PRODUCT.

BASIN SUITS 32MM WASTE. ADP UNIVERSAL PLUG AND WASTE RECOMMENDED (SOLD SEPARATELY). BASIN CUT-OUT IS 340 X 340 ROUNDED SQUARE. CUT-OUT DXF DOWNLOAD AVAILABLE AT ADPAUSTRALIA.COM.AU ALL DIMENSIONS ARE IN MILLIMETRES. DO NOT MEASURE FROM DRAWING.