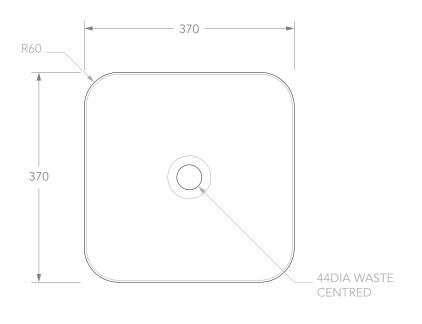

| PRODUCT    | TRUTH              | MATERIAL | SOLID SURFACE        |
|------------|--------------------|----------|----------------------|
| CODE       | TOPTTRU3737**      | COLOUR & | ** MATTE WHITE (TS), |
| STYLE      | SEMI INSET         | FINISH   | GLOSS WHITE (G)      |
| DIMENSIONS | 370W X 370D X 120H |          |                      |
| CAPACITY   | 5L TO RIM          |          |                      |
| VERSION 5  | DATE 23/08/2021    |          |                      |

NOTES:
ALL DIMENSIONS ARE NOMINAL. DO NOT DRILL OR ROUGH IN UNTIL YOU HAVE RECEIVED AND MEASURED YOUR PRODUCT.

BASIN SUITS 32MM WASTE. ADP UNIVERSAL PLUG AND WASTE RECOMMENDED (SOLD SEPARATELY). BASIN CUT-OUT IS 340 X 340 ROUNDED SQUARE. CUT-OUT DXF DOWNLOAD AVAILABLE AT ADPAUSTRALIA.COM.AU ALL DIMENSIONS ARE IN MILLIMETRES. DO NOT MEASURE FROM DRAWING.