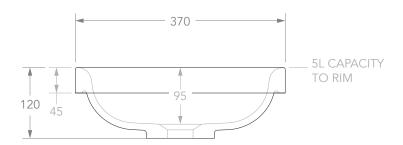

| PRODUCT    | TRUTH              | MATERIAL | SOLID SURFACE        |
|------------|--------------------|----------|----------------------|
| CODE       | TOPTTRU3737**      | COLOUR & | ** MATTE WHITE (TS), |
| STYLE      | SEMI INSET         | FINISH   | GLOSS WHITE (G)      |
| DIMENSIONS | 370W X 370D X 120H |          |                      |
| CAPACITY   | 5L TO RIM          |          |                      |
| VERSION 5  | DATE 23/08/2021    |          |                      |

NOTES:
ALL DIMENSIONS ARE NOMINAL. DO NOT DRILL OR ROUGH IN UNTIL YOU HAVE RECEIVED AND MEASURED YOUR PRODUCT.

BASIN SUITS 32MM WASTE. ADP UNIVERSAL PLUG AND WASTE RECOMMENDED (SOLD SEPARATELY). BASIN CUT-OUT IS 340 X 340 ROUNDED SQUARE. CUT-OUT DXF DOWNLOAD AVAILABLE AT ADPAUSTRALIA.COM.AU ALL DIMENSIONS ARE IN MILLIMETRES. DO NOT MEASURE FROM DRAWING.