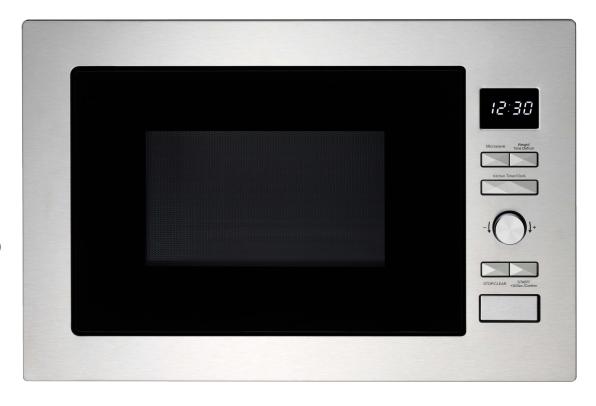

#### **Product Features**

8 auto cooking menus

5 power levels

Digital control

Push-in rotary knob selector

White LED display

28 litre capacity

900W microwave power

Speed cooking

Multi-stage function

30 second quick start

Stainless steel cavity & trim

Integrated control panel

Defrost (by weight / time)

95 minute kitchen timer

Child safety lock

#### **Standard Accessories**

Glass turntable – 315 mm