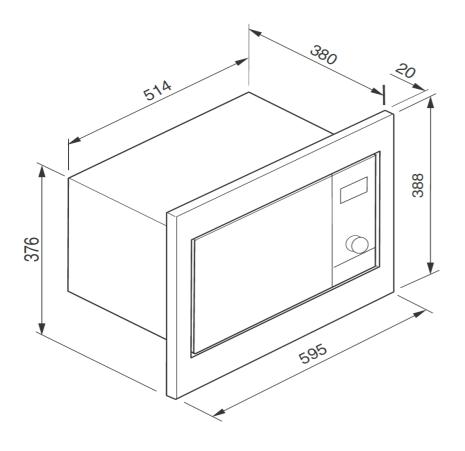

## **Product Dimensions**

595mm (W) x 388mm (H) x 400mm (D)

including trim kit

### **Product Dimensions**