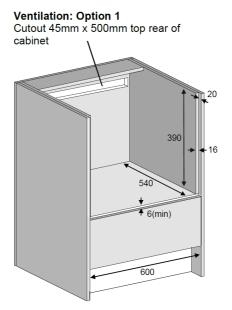

### **Cabinet Installation**

#### Ventilation: Option 2 140mm x cabinet width vented down into kick panel space