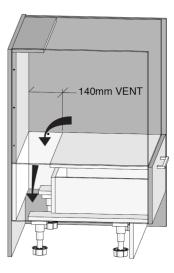

### **Cabinet Installation**

#### Ventilation: Option 2 140mm x cabinet width vented down into kick panel space