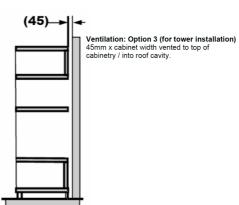

### **Cabinet Installation**

#### Ventilation: Option 2 140mm x cabinet width vented down into kick panel space