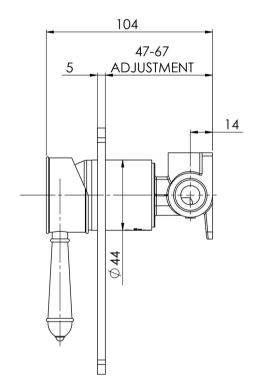

## **NOSTALGIA**

NOSTALGIA SHOWER / WALL MIXER

## **INFORMATION**

Temperature Rating 1 - 75°C

Pressure Rating 150 - 500kPa