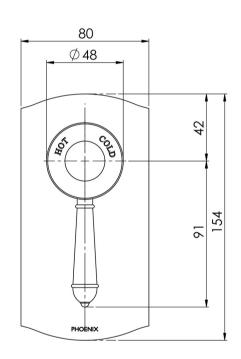

## **NOSTALGIA**

NOSTALGIA SHOWER / WALL MIXER

## **INFORMATION**

Temperature Rating 1 - 75°C

Pressure Rating 150 - 500kPa