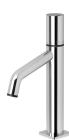

# TOI BASIN MIXER

#### **AVAILABLE IN**

108-7700-00 Chrome

108-7700-60 108-7700-10 Chrome / Matte Black Matte Black

108-7700

Matte Black / Brushed Rose Gold