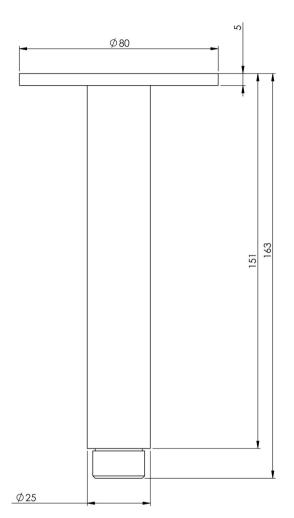

## **VIVID CEILING ARM 150MM**

#### INFORMATION

Temperature Rating 1 - 75°C

Pressure Rating 150 - 500kPa