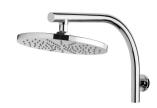

# **VIVID**

## VIVID HIGH-RISE SHOWER ARM & 230MM ROUND ROSE







### **AVAILABLE IN**



V533 Chrome

#### INFORMATION

Temperature Rating 1 - 75°C

Pressure Rating 150 - 500kPa





#### MAINTENANCE AND CARE:

- All surfaces should be cleaned with mild liquid detergent or soap and water.
- Do not use cream cleaners or citrus based cleaning products, as they are abrasive.
- Use of unsuitable cleaning agents may damage the surface.
- Any damage caused in this way will not be covered by warranty.

Please visit https://www.phoenixtapware.com.au/warranty to view the full warranty



While we aim to ensure the specifications shown are correct at time of printing, Phoenix Tapware reserves the right to make modifications without prior notice. Always use the physical product measurements for mark-ups and roughing-in as the line drawing shown may differ from