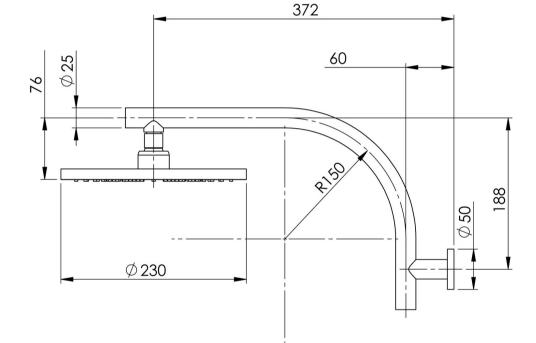

## VIVID HIGH-RISE SHOWER ARM & 230MM ROUND ROSE

Please visit https://www.phoenixtapware.com.au/warranty to view the full warranty

While we aim to ensure the specifications shown are correct at time of printing, Phoenix Tapware reserves the right to make modifications without prior notice. Always use the physical product measurements for mark-ups and roughing-in as the line drawing shown may differ from the actual product over time. All measurements are shown in millimetres. Colours may vary from image shown.